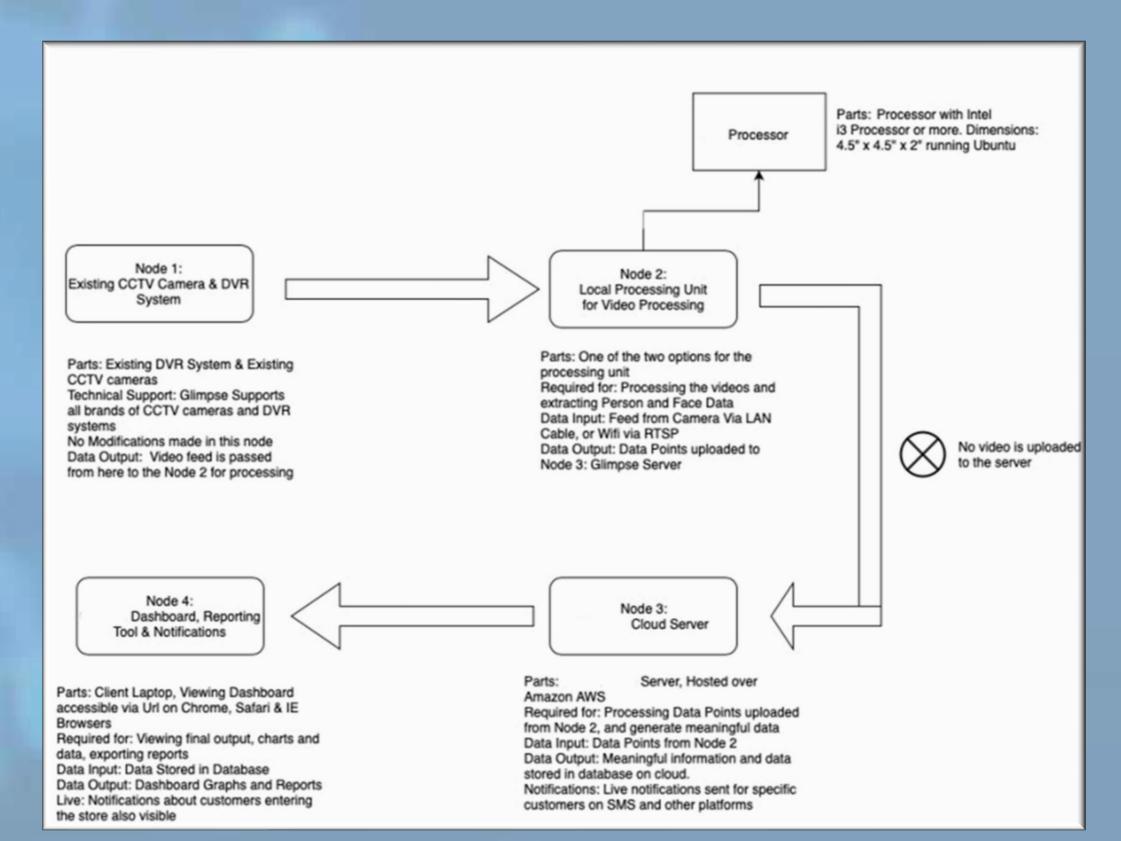

# Ensuring Social Distancing During COVID-19



### Al Analytics Solution

- Al based solution integrated with CCTV system to analyze the occupancy analysis, social distancing, mask usage and sanitizing frequencies
- Can be integrated with any CCTV systems
- Ready to use solution with real time alerts on violations or rules
- Triggers with photo capture can be made based on the violations



#### Solution features & benefits

- Ensuring Social Distancing
- Mask Detection
- Occupancy Monitoring
- Periodic Cleaning
- No video uploaded (privacy & security ensured)
- 100% data processed on premise
- Access control per module
- AES-256 encryption of all data



#### Solution Architecture



## The new technologies are here Build the future

Thank you