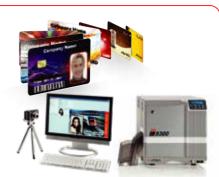

## **Secure Issuing Solutions**

- Smart Card Printing
- Biometric Login Solutions (Al Technology)
- Certificate Issuing By Biometric Stamping Unique
- ID & Document Mobile Verification (Using Face Recognition) NEW