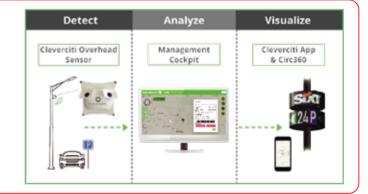

# **Smart Parking Solutions**

- One sensor = 100 Parking Space
- Low Cost and Fast Implementation
- Outdoor and Street Parking
- Vehicle Counting & Yard Utilization