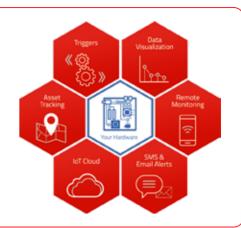

## **IoT Solutions**

- Smart City Solutions
- Remote Condition Monitoring
- Vehicle & People Tracking
- RTLS (Real Time Location System)

## **Asset Management Solutions**

- Distribution and Collection Process Automation
- Key & Storage Management
- Portable Assets Storage Management (Tools, Phones...)
- Quality Control Process And Training Automation