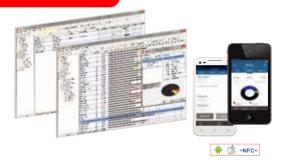

## **Secure Issuing Solutions**

- Smart Card Printing
- Biometric Login Solutions (Al Technology)
- Certificate Issuing By Biometric Stamping Unique
- ID & Document Mobile Verification (Using Face Recognition) NEW

## **Enterprise Attendance Software Solutions**

- Multiple Shift Handling (Flexible Shifts)
- KPI Dashboard & Statistical Report
- Multi Level Permission Approval Workflow
- SMS & Email Notifications
- HR & Payroll Integration (Oracle & SAP)