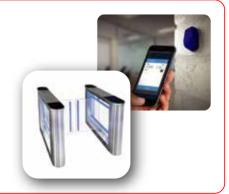

# **Visitors & Access Control Solutions**

- Visitor Management Solutions
- Digital ID Mobile Access
- E-gates Turnstiles
- Zone Based Access