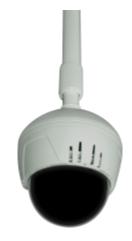

## Low Cost Public Safety Solution

- <u>SmartDome Social Distancing Notification</u>
  - Simulated camera with build-in speaker
  - Activates on shopper dwell
  - Announced safety message
    - "For your safety, please maintain six feet of social distance"
    - Customizable messaging available
  - Adjustable hold off period until next notification
  - Battery operated or POE powered
  - Self-installed with multiple mounting options