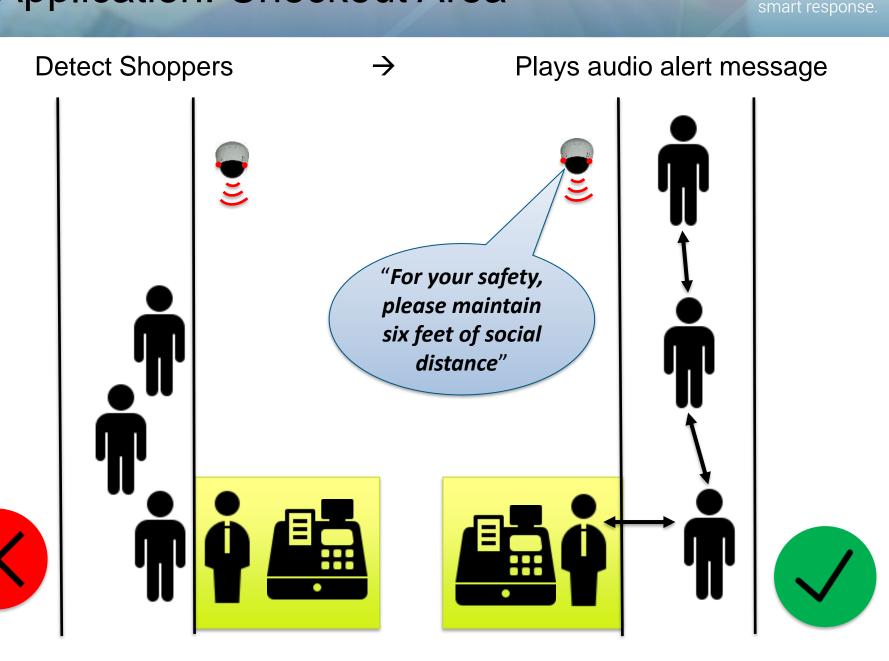

Turnkey Health & Safety Solutions

#### 1. Social Distance Messaging

Communicate social distance messaging at store cluster points



#### 2. Store Capacity Management

Automate store traffic flow control to enable shoppers to self-serve





# Social Distancing Notification



## Keeping Shoppers And Employees Safe



## Low Cost Public Safety Solution

- <u>SmartDome Social Distancing Notification</u>
  - Simulated camera with build-in speaker
  - Activates on shopper dwell
  - Announced safety message
    - "For your safety, please maintain six feet of social distance"
    - Customizable messaging available
  - Adjustable hold off period until next notification
  - Battery operated or POE powered
  - Self-installed with multiple mounting options





## **Application: Checkout Area**



YME

# **Application: Service Counters**

**Detect Shoppers** Plays audio alert message  $\rightarrow$ "For your safety, MEAT MEAT please maintain six feet of social distance"

INDYME

smart response.

## Application: Store Entrance/Vestibule



## "Clip-to-the-Grid" Self-Install Mounting

- Simple "Clip to the grid" installation
- Bulkhead or pole mount
- Battery operated no wires
- Can be quickly re-located following re-sets









### Floor Stand Application at Checkout Queue





# Traffic Flow Management



# Keeping Shoppers And Employees Safe



## **Traffic Flow Management Overview**

- Low cost, turn-key solution
- Plug and play installation
- Maintain maximum of XX shoppers per 1,000 sq. ft.
- Regulate shoppers entering store
- Provide compliance statistics of store occupancy