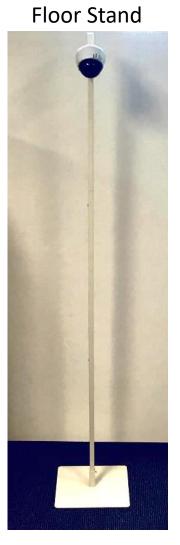

### Floor Stand Application at Checkout Queue

## "Clip-to-the-Grid" Self-Install Mounting

- Simple "Clip to the grid" installation
- Bulkhead or pole mount
- Battery operated no wires
- Can be quickly re-located following re-sets