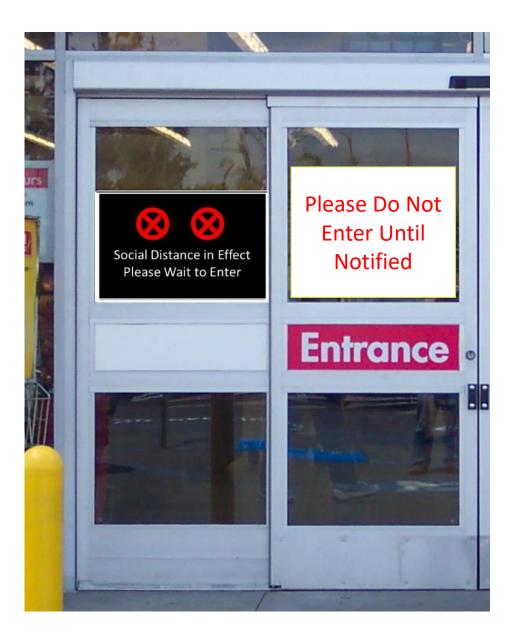

## Application: Store Entrance/Vestibule

## **Please Wait** To Enter

Integrated monitor and controller positioned facing store entrance

smart response.