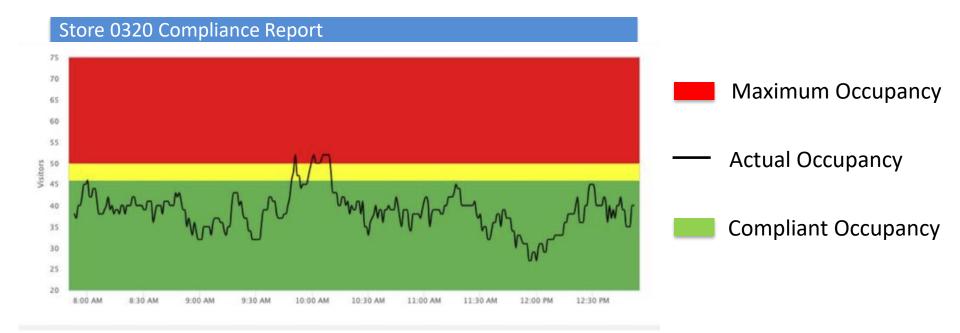

# **Complete Compliance Statistics**

- System data logs store occupancy real-time
- Programmable compliance test frequency
- Notifies for any non-compliance event

## **Traffic Flow Management Overview**

- Low cost, turn-key solution
- Plug and play installation
- Maintain maximum of XX shoppers per 1,000 sq. ft.
- Regulate shoppers entering store
- Provide compliance statistics of store occupancy