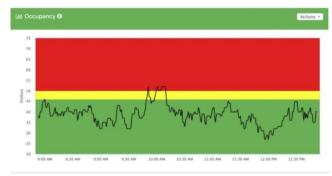

# **Complete Compliance Statistics**

- System data logs store occupancy real-time
- Programmable compliance test frequency
- Notifies for any non-compliance event