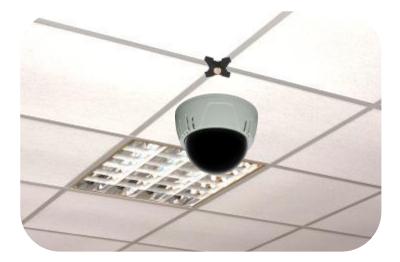

## **Application: Checkout Area**

YME

## "Clip-to-the-Grid" Self-Install Mounting

- Simple "Clip to the grid" installation
- Bulkhead or pole mount
- Battery operated no wires
- Can be quickly re-located following re-sets