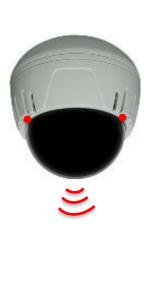

## Low Cost Public Safety Solution

- <u>SmartDome Social Distancing Notification</u>
  - Simulated camera with build-in speaker
  - Activates on shopper dwell
  - Announced safety message
    - "For your safety, please maintain six feet of social distance"
    - Customizable messaging available
  - Adjustable hold off period until next notification
  - Battery operated or POE powered
  - Self-installed with multiple mounting options