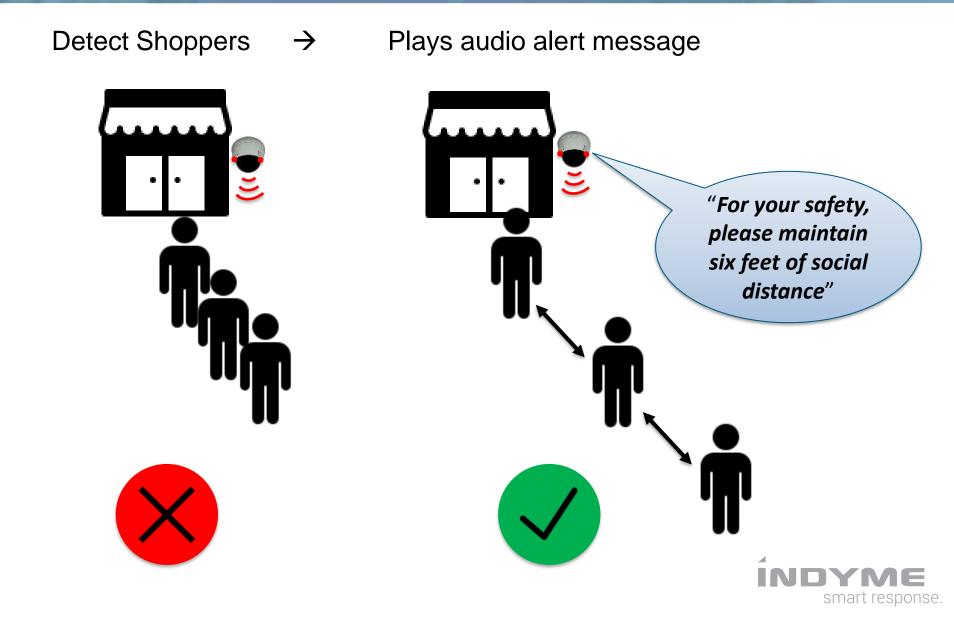

Social Distancing Notification



## Keeping Shoppers And Employees Safe



## Low Cost Public Safety Solution

- <u>SmartDome Social Distancing Notification</u>
  - Simulated camera with build-in speaker
  - Activates on shopper dwell
  - Announced safety message
    - "For your safety, please maintain six feet of social distance"
    - Customizable messaging available
  - Adjustable hold off period until next notification
  - Battery operated or POE powered
  - Self-installed with multiple mounting options





## **Application: Checkout Area**



YME

# **Application: Service Counters**

**Detect Shoppers** Plays audio alert message  $\rightarrow$ "For your safety, MEAT MEAT please maintain six feet of social distance"

INDYME

smart response.

## Application: Store Entrance/Vestibule



## "Clip-to-the-Grid" Self-Install Mounting

- Simple "Clip to the grid" installation
- Bulkhead or pole mount
- Battery operated no wires
- Can be quickly re-located following re-sets









### Floor Stand Application at Checkout Queue





# Traffic Flow Management



# Keeping Shoppers And Employees Safe



## **Traffic Flow Management Overview**

- Low cost, turn-key solution
- Plug and play installation
- Maintain maximum of XX shoppers per 1,000 sq. ft.
- Regulate shoppers entering store
- Provide compliance statistics of store occupancy





# Low Cost Plug and Play Solution

- Only two system components
  - Integrated monitor and controller
  - People counter
- Only requires power
- No IT support
- Cellular modem interface to cloud based database and administration controls