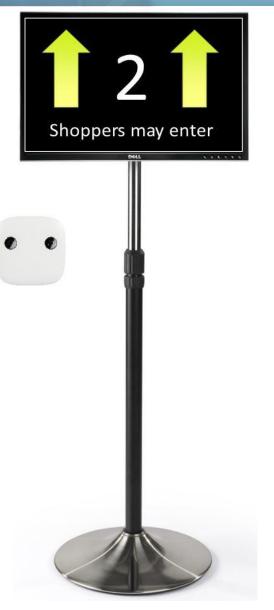

## **Please Wait** To Enter

Integrated monitor and controller positioned facing store entrance

smart response.

# How it Works, Shopper View\*

Shoppers in line, Store at full capacity

Two shoppers depart Two shoppers instructed to enter

Shoppers entering store detected by traffic counter

Display notifies additional shoppers to please wait