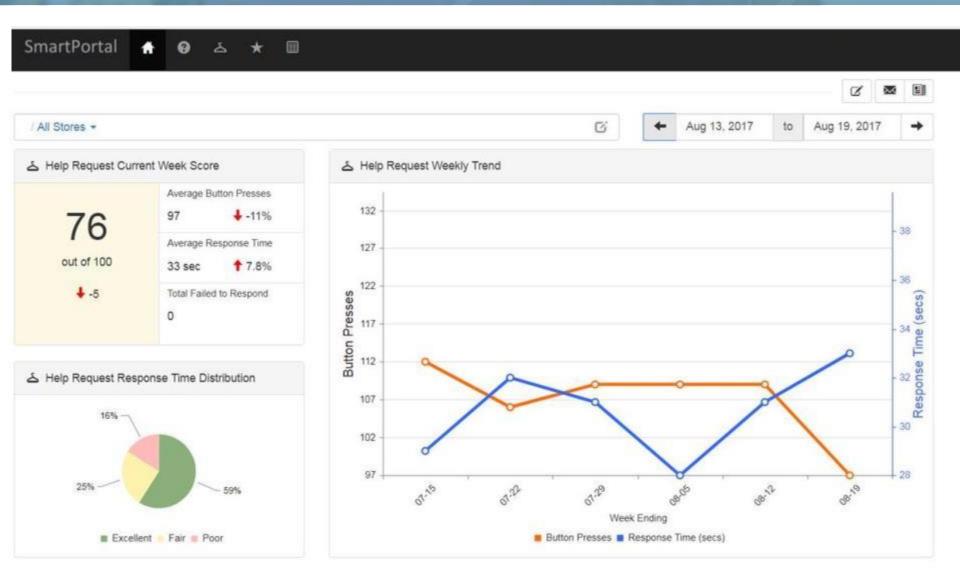

s, Shopper View\*





Shoppers in line, Store at full capacity

Two shoppers depart Two shoppers instructed to enter

Shoppers entering store detected by traffic counter

Display notifies additional shoppers to please wait

\*Animations viewed in slide view mode

# **Complete Compliance Statistics**



- System data logs store occupancy real-time
- Programmable compliance test frequency
- Notifies for any non-compliance event



# **Investment Protection**



Re-deployment of the Indyme System



## **Post COVID Investment Protection**

After the pandemic, re-deploy the Indyme system for:

- Customer assistance
  - Access to locked cases
  - Service counter assist
- Loss prevention
  - Cosmetics
  - Pharmacy
  - Baby formula
  - Tide
  - Liquor





## **SmartPortal Engagement Metrics**



INDYME

smart response.

# Open Discussion & Next Steps