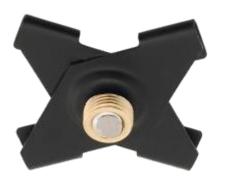

## "Clip-to-the-Grid" Self-Install Mounting

- Simple "Clip to the grid" installation
- Bulkhead or pole mount
- Battery operated no wires
- Can be quickly re-located following re-sets