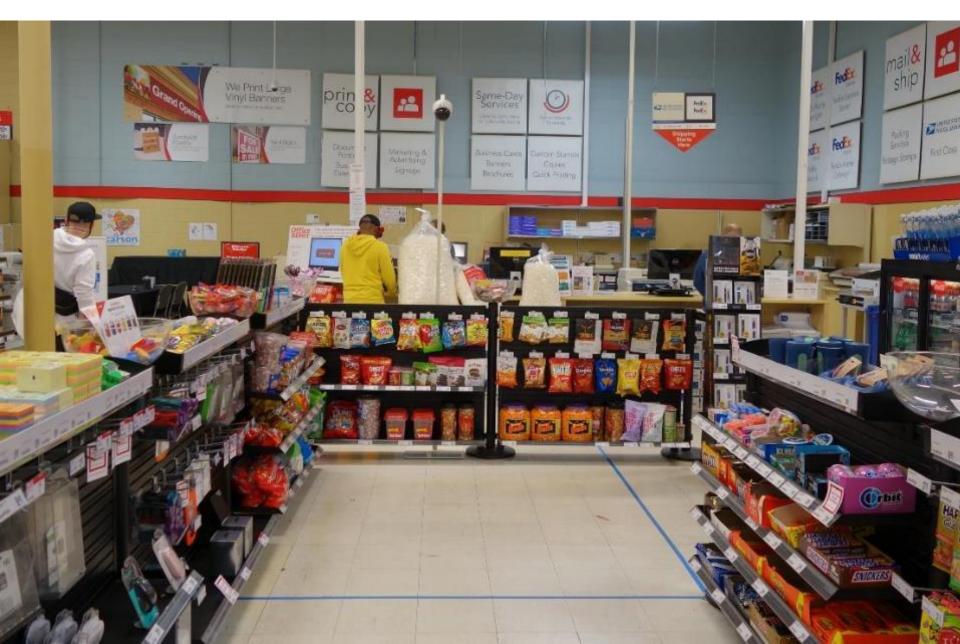

nced safety message
    - "For your safety, please maintain six feet of social distance"
    - Customizable messaging available
  - Adjustable hold off period until next notification
  - Battery operated or POE powered
  - Self-installed with multiple mounting options





## **Application: Checkout Area**



YME

# **Application: Service Counters**

**Detect Shoppers** Plays audio alert message  $\rightarrow$ "For your safety, MEAT MEAT please maintain six feet of social distance"

INDYME

smart response.

## Application: Store Entrance/Vestibule



## "Clip-to-the-Grid" Self-Install Mounting

- Simple "Clip to the grid" installation
- Bulkhead or pole mount
- Battery operated no wires
- Can be quickly re-located following re-sets









### Floor Stand Application at Checkout Queue





# Traffic Flow Management



# Keeping Shoppers And Employees Safe



## **Traffic Flow Management Overview**

- Low cost, turn-key solution
- Plug and play installation
- Maintain maximum of XX shoppers per 1,000 sq. ft.
- Regulate shoppers entering store
- Provide compliance statistics of store occupancy





# Low Cost Plug and Play Solution

- Only two system components
  - Integrated monitor and controller
  - People counter
- Only requires power
- No IT support
- Cellular modem interface to cloud based database and administration controls



smart response

## **Key System Capabilities**

- Highly accurate traffic counting 98%
- Over the air, simple administration
- Quick and easy to install
- Rich compliance data reporting
- Maintains shopper privacy
- Off-network Zero store IT re