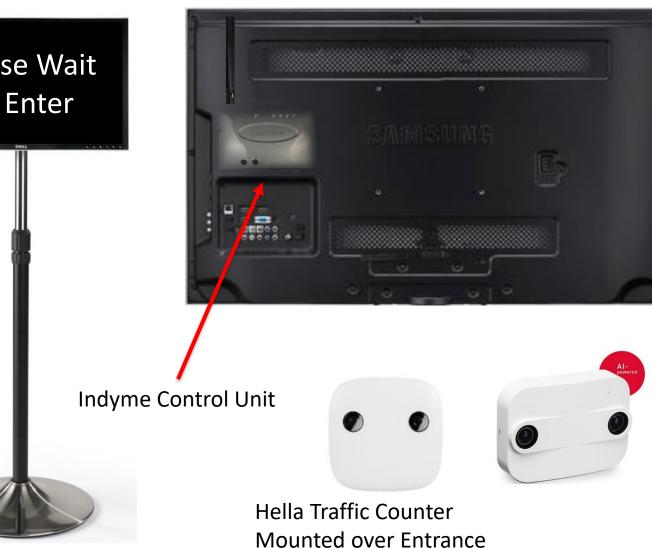

# Low Cost Plug and Play Solution

- Only two system components
  - Integrated monitor and controller
  - People counter
- Only requires power
- No IT support
- Cellular modem interface to cloud based database and administration controls

## **Integrated Solution**