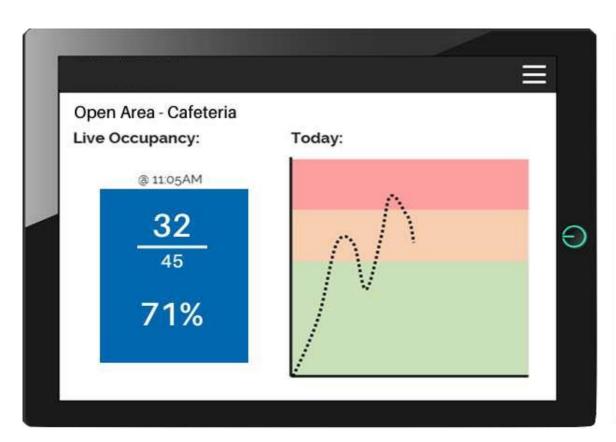

#### **Area Occupancy Count - Open Areas/Meeting Rooms**

Rule based triggers

- Real time occupancy count
- Connects to any display screen
- Staff detection