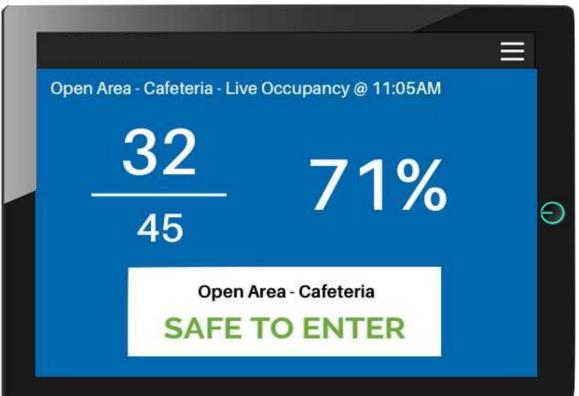

#### **Area Occupancy Count - Open Areas/Meeting Rooms**

Rule based triggers

- Real time occupancy count
- Connects to any display screen
- Staff detection