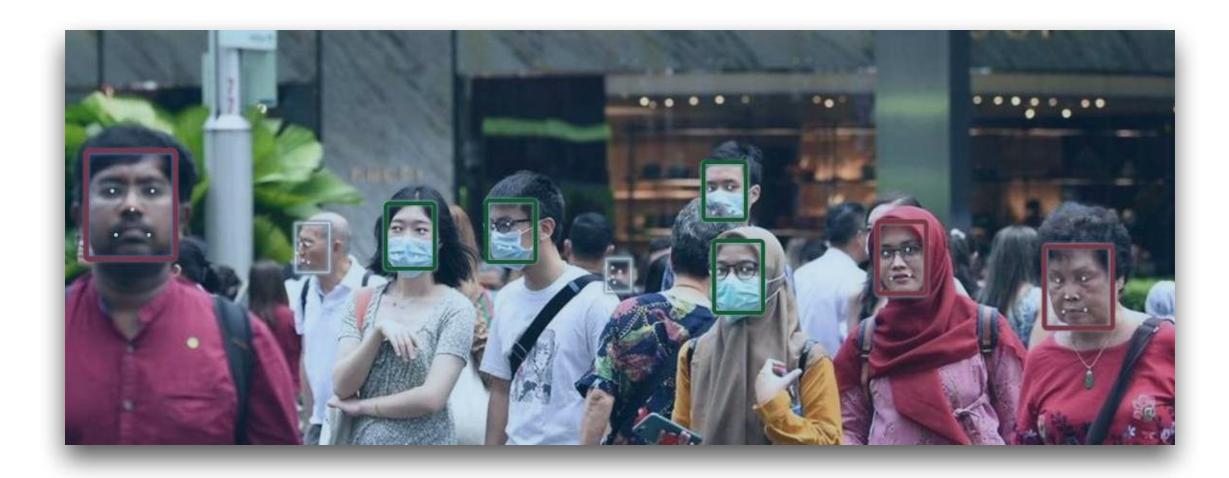

#### **Mask Detection**

- 24x7 checking
- Triggers with photo capture

- Real time notifications
- No face recognition privacy ensured