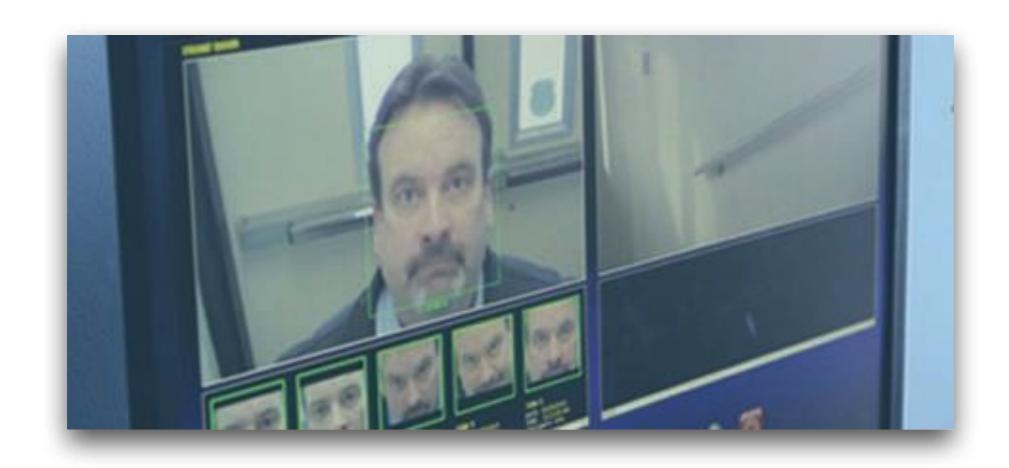

#### **Contactless Entry**

- Uses Facial Recognition
- Tracks lunch breaks

- Uses existing CCTV cameras
- Requires employee consent