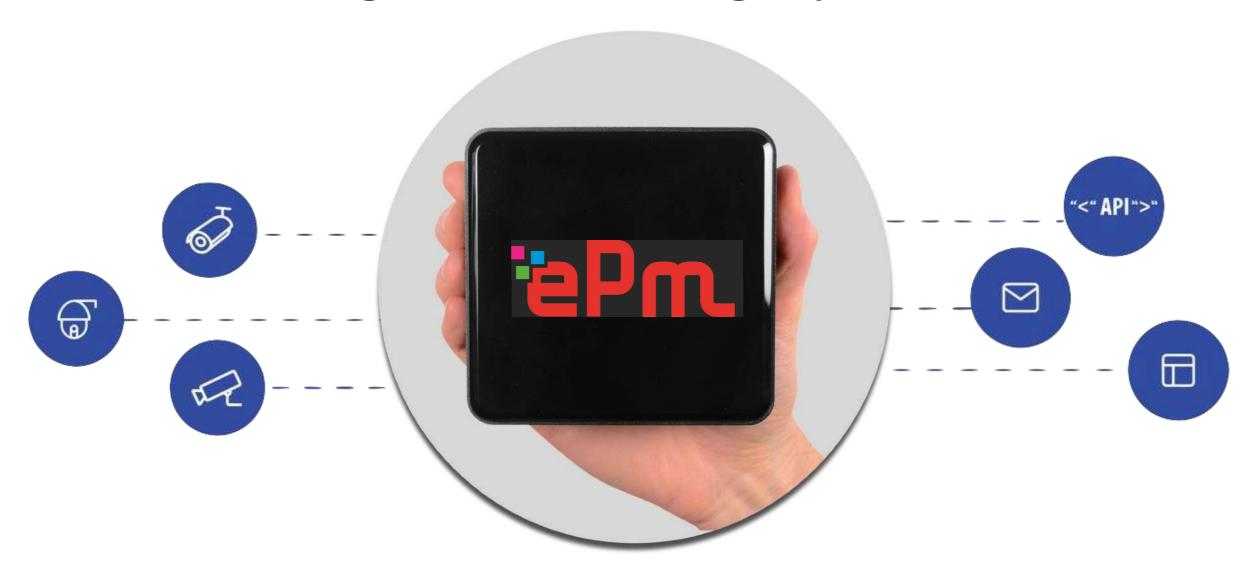

#### Ensuring social distancing at your offices

Our Edge device connects to all your existing CCTV cameras to provide advanced analytics & triggers