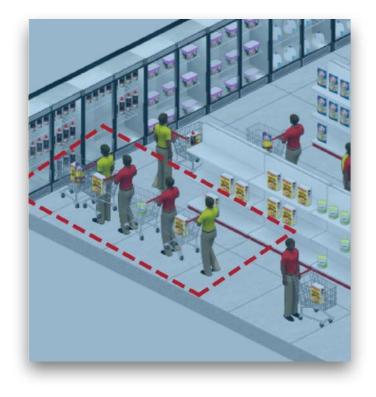

#### **Movement Protocols**

Ensures flow of shoppers in a pre defined way & in one way aisles