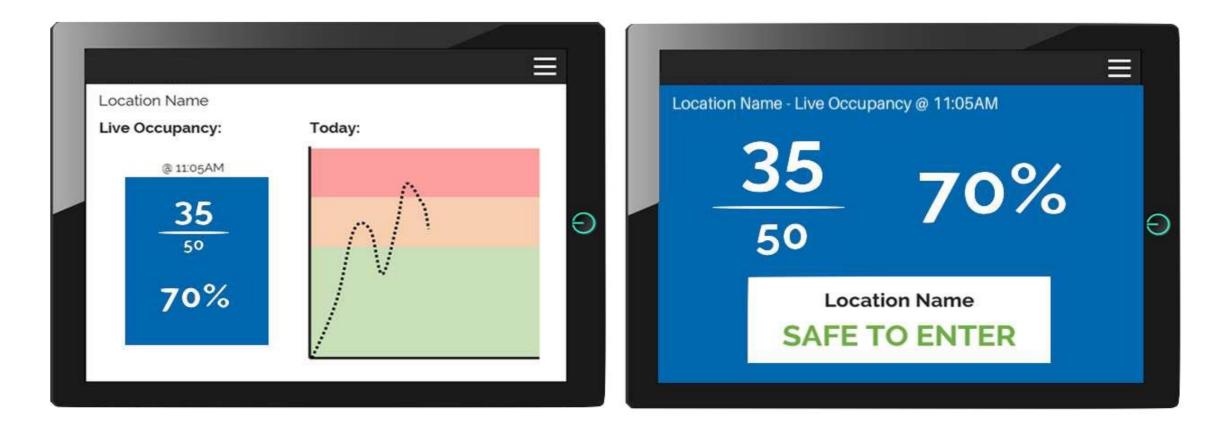

# Covid-19 Solutions(1/4) Live Occupancy Count

- Rule based triggers
- Connects to any display screen
- Shopper exit notifiers
- Staff detection