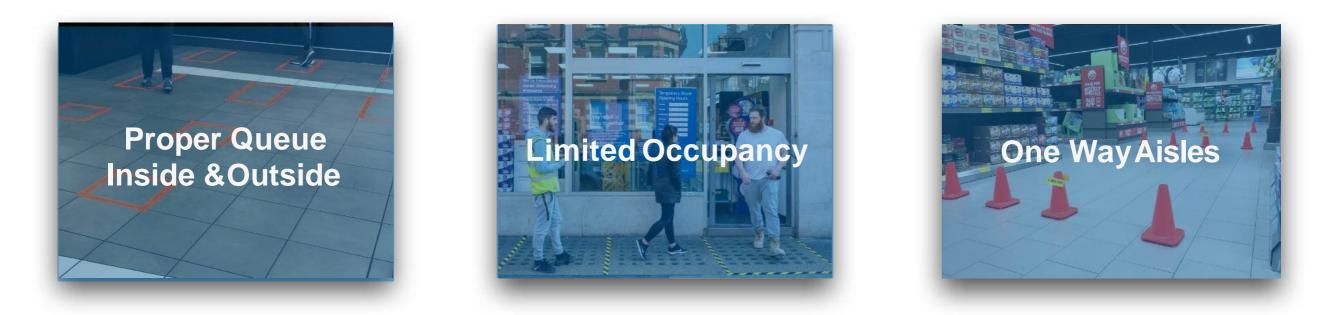

# Helpingretail business fight COVID-19



# What is the current situation? Covid-19





# **During Social Distancing Customers afraid to visit the stores**





## **Safe Stores**

## Customers feel comfortable & safe to visit









# **AI Analytics**

## **Ensuring social distancing at your stores**



Our Edge device connects to all your existing CCTV cameras to provide advanced analytics & triggers



# Covid-19 Solutions(1/4) Live Occupancy Count



- Rule based triggers
- Connects to any display screen
- Shopper exit notifiers
- Staff detection



# Covid-19 Solutions(2/4) Queue Management - Entry & Billing Queues





#### **Queue Length Trigger**

Notifies if the queue length crossed a defined threshold

#### **Queue Distance Trigger**

Notifies if many shoppers are not maintaining distance inqueue



# Covid-19 Solutions(3/4) Operations Management







#### **Staff Safety**

Ensures staff is wearing masks at all times while in store

### **Area Congestion**

Notifies if any area is congested or if a