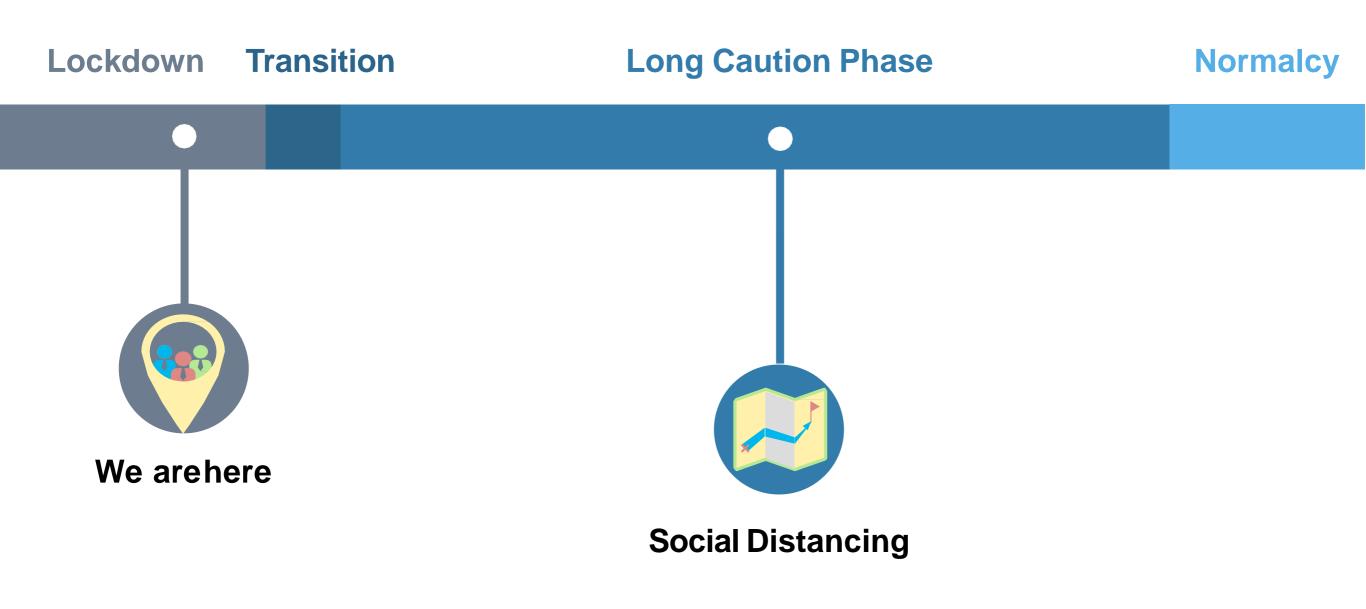

# Helpingretail business fight COVID-19



# What is the current situation? Covid-19





# **During Social Distancing Customers afraid to visit the stores**





## **Safe Stores**

## Customers feel comfortable & safe to visit









# **AI Analytics**

## **Ensuring social distancing at your stores**



Our Edge device connects to all your existing CCTV cameras to provide advanced analytics & triggers



# Covid-19 Solutions(1/4) Live Occupancy Count



- Rule based triggers
- Connects to any display screen
- Shopper exit notifiers
- Staff detection



# Covid-19 Solutions(2/4) Queue Management - Entry & Billing Queues





#### **Queue Length Trigger**

Notifies if the queue length crossed a defined threshold

#### **Queue Distance Trigger**

Notifies if many shoppers are not maintaining distance inqueue



# Covid-19 Solutions(3/4) Operations Management







#### *