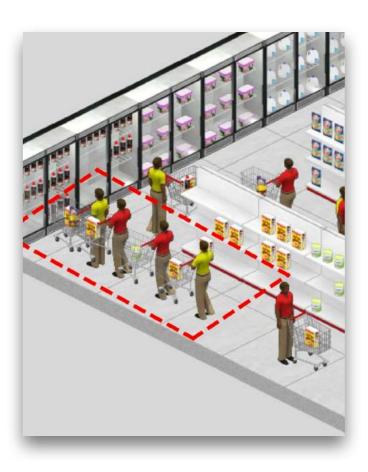

## **Ensuring social distancing at your stores**

Our Edge device connects to all your existing CCTV cameras to provide advanced analytics & triggers

#### **Movement Protocols**

Ensures flow of shoppers in a pre defined way & in one way aisles

#### **Distance Maintained**

Ensures a 6ft distance is maintained at all times & notifies if groups are formed