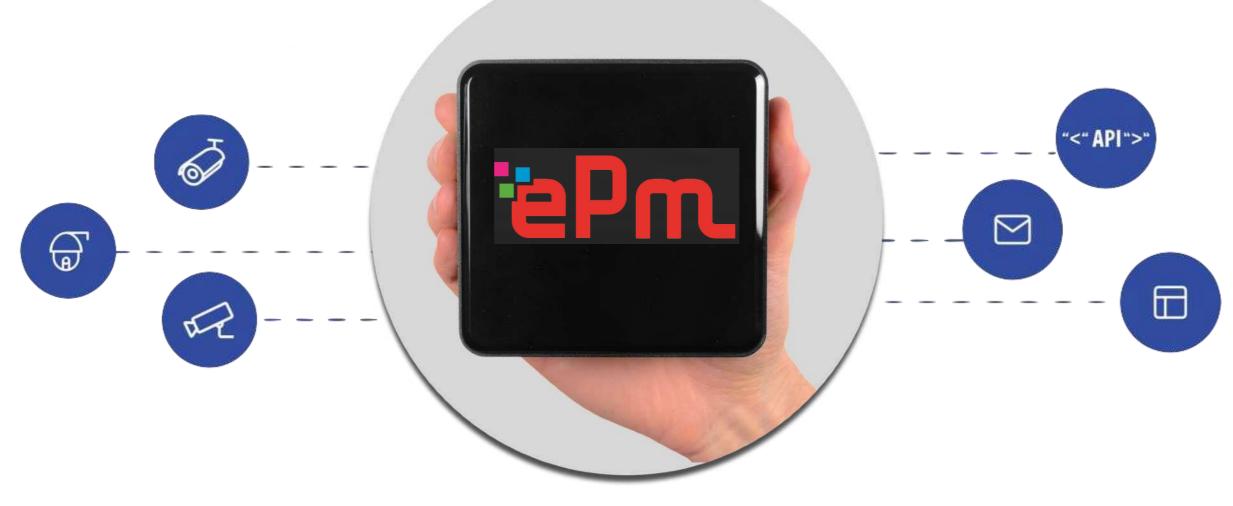

## **Ensuring social distancing at your stores**

Our Edge device connects to all your existing CCTV cameras to provide advanced analytics & triggers