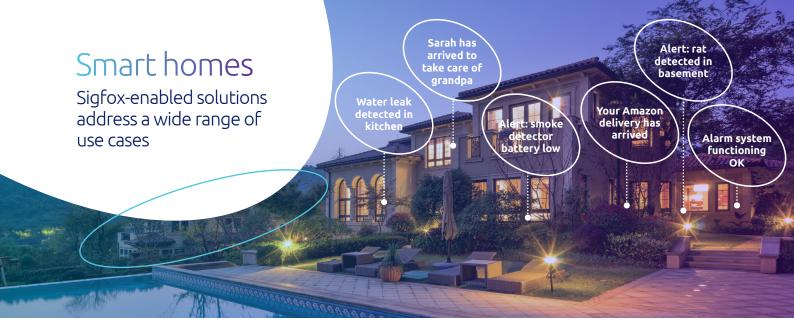

Reliable, connected security systems and fire alarms running on Sigfox keep your family safe, while remote leak detection and infrared rodent monitors deliver 24-7 peace of mind. Enjoy modern conveniences at an affordable price, like remote pool water readings and instant package arrival notifications.

Connected alarms: reliable security uptime

Real-time remote water leak notification

Connected smoke detectors : reliable uptime and fire alerts management

Avoid rodent infestations

Connected mailboxes: you've got a mail

Pool water quality monitoring: now everyone can afford a pool keeper Smart homes Sigfox-enabled solutions address a wide range of use cases

You can even track everything from pets to your next hiking itinerary without worrying about weak GSM coverage and dropped signals.