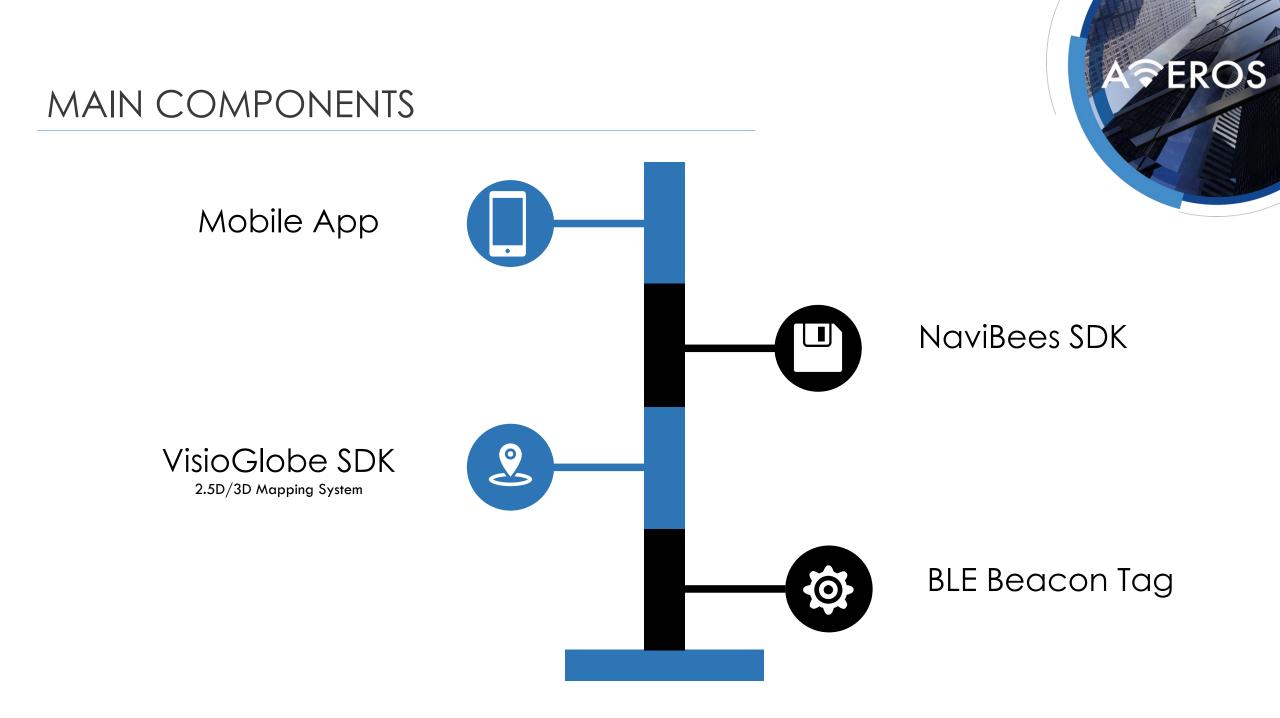

### AVEROS ADVANCED IOT SYSTEMS

Presenting: NAVIBEES, the Smart Indoor Guide





#### ABOUT NAVIBEES

An advanced technological solution that allows users to:



with points of interest anywhere inside buildings.

EROS

#### INDOOR NAVIGATION USE CASES

FEROS

- SHOPPING MALLS
- MUSEUMS
- UNIVERSITY CAMPUSES
- AIRPORTS
- MEDICAL CENTERS



#### SOME FEATURES



#### FEROS









#### HOW IT WORKS



#### BLE Beacon Tag for Navigation

FEROS



#### SYSTEM OVERVIEW





## FEROS 15:54 ●●●●● SFR 🔶 \* 📭 + \* 83% 🔳 visioglobe Hamad International Airport Q Flights, Facilities, Services Digital Wayfinding and Navigation 4 for Mobile, Web, **Kiosk & Print** <u>∭</u>

909

#### **VISIOGLOBE: 3D MAPPING SOLUTION**



#### WHY NAVIBEES



#### • BLE Beacon based navigation is

- Most reliable & accurate method of indoor navigation
- Not dependent on existing IT & Network infrastructure
- Works offline
- NaviBees SDK has over 5 years of advanced research and development experience making it the most advanced indoor navigation algorithm

EROS

- CoreBlu X2Pro BLE Tag is especially conceived for indoor navigation:
  - Very long battery life: +6 years
  - Easy maintenance
- Lowest overall cost BLE based indoor navigation solution currently