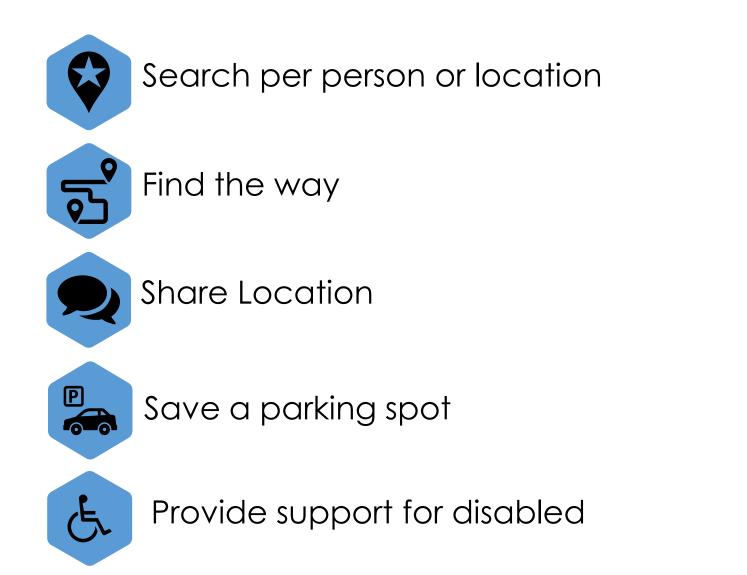

### AVEROS ADVANCED IOT SYSTEMS

Presenting: NAVIBEES, the Smart Indoor Guide





#### ABOUT NAVIBEES

An advanced technological solution that allows users to:



with points of interest anywhere inside buildings.

EROS

#### INDOOR NAVIGATION USE CASES

FEROS

- SHOPPING MALLS
- MUSEUMS
- UNIVERSITY CAMPUSES
- AIRPORTS
- MEDICAL CENTERS



#### SOME FEATURES



#### FEROS









#### HOW IT WORKS



#### BLE Beacon Tag for Navigation

FEROS



#### SYSTEM OVERVIEW





## FEROS 15:54 ●●●●● SFR 🔶 \* 📭 + \* 83% 🔳 visioglobe Hamad International Airport Q Flights, Facilities, Services Digital Wayfinding and Navigation 4 for Mobile, Web, **Kiosk & Print** <u>∭</u>

909

#### **VISIOGLOBE: 3D MAPPING SOLUTION**



#### WHY NAVIBEES



#### • BLE Beacon based navigation is

- Most reliable & accurate method of indoor navigation
- Not dependent on existing IT & Network infrastructure
- Works offline
- NaviBees SDK has over 5 years of advanced research and development experience making it the most advanced indoor navigation algorithm

EROS

- CoreBlu X2Pro BLE Tag is especially conceived for indoor navigation:
  - Very long battery life: +6 years
  -