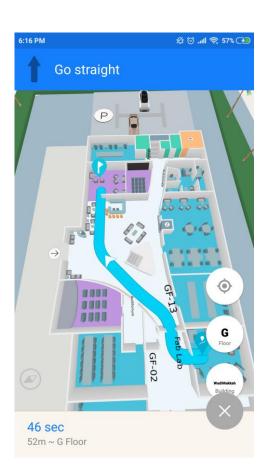

### AVEROS ADVANCED IOT SYSTEMS

Presenting: NAVIBEES, the Smart Indoor Guide





#### ABOUT NAVIBEES

An advanced technological solution that allows users to:



with points of interest anywhere inside buildings.

EROS

#### INDOOR NAVIGATION USE CASES

FEROS

- SHOPPING MALLS
- MUSEUMS
- UNIVERSITY CAMPUSES
- AIRPORTS
- MEDICAL CENTERS



#### SOME FEATURES



#### FEROS









#### HOW IT WORKS



#### BLE Beacon Tag for Navigation

FEROS



#### SYSTEM OVERVIEW





## FEROS 15:54 ●●●●● SFR 🔶 \* 📭 + \* 83% 🔳 visioglobe Hamad International Airport Q Flights, Facilities, Services Digital Wayfinding and Navigation 4 for Mobile, Web, **Kiosk & Print** <u>∭</u>

909

#### **VISIOGLOBE: 3D MAPPING SOLUTION**



#### WHY NAVIBEES



#### • BLE Beacon based navigation is

- Most reliable & accurate method of indoor navigation
- Not dependent on existing IT & Network infrastructure
- Works offline
- NaviBees SDK has over 5 years of advanced research and development experience making it the most advanced indoor navigation algorithm

EROS

- CoreBlu X2Pro BLE Tag is especially conceived for indoor navigation:
  - Very long battery life: +6 years
  - Easy maintenance
- Lowest overall cost BLE based indoor navigation solution currently in the market
- Installed in over 2,000,000 m2 indoor space in GCC

#### OUR PARTNERS



Prime Contractor Gov.



RTLS & System Integrations



Telecom Solutions



IoT & RTLS Solutions



Smart Healthcare IT





Oil & Gas Technology



ITC Solutions



Emergency Communications



**Busine