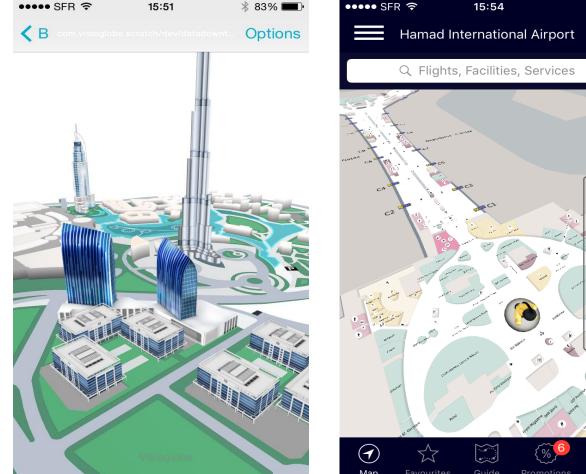

### AVEROS ADVANCED IOT SYSTEMS

Presenting: NAVIBEES, the Smart Indoor Guide





#### ABOUT NAVIBEES

An advanced technological solution that allows users to:



with points of interest anywhere inside buildings.

EROS

#### INDOOR NAVIGATION USE CASES

FEROS

- SHOPPING MALLS
- MUSEUMS
- UNIVERSITY CAMPUSES
- AIRPORTS
- MEDICAL CENTERS



#### SOME FEATURES



#### FEROS









#### HOW IT WORKS



#### BLE Beacon Tag for Navigation

FEROS



#### SYSTEM OVERVIEW





## FEROS 15:54 ●●●●● SFR 🔶 \* 📭 + \* 83% 🔳 visioglobe Hamad International Airport Q Flights, Facilities, Services Digital Wayfinding and Navigation 4 for Mobile, Web, **Kiosk & Print** <u>∭</u>

909

#### **VISIOGLOBE: 3D MAPPING SOLUTION**



#### WHY NAVIBEES



#### • BLE Beacon based navigation is

- Most reliable & accurate method of indoor navigation
- Not dependent on existing IT & Network infrastructure
- Works offline
- NaviBees SDK has over 5 years of advanced research and development experience making it the most advanced indoor navigation algorithm

EROS

- CoreBlu X2Pro BLE Tag is especially conceived for indoor navigation:
  - Very long battery life: +6 years
  - Easy maintenance
- Lowest overall cost BLE based indoor navigation solution currently in the market
- Installed in over 2,000,000 m2 indoor space in GCC

#### OUR PARTNERS



Prime Contractor Gov.



RTLS & System Integrations



Telecom Solutions



IoT & RTLS Solutions



Smart Healthcare IT





Oil & Gas Technology



ITC Solutions



Emergency Commu