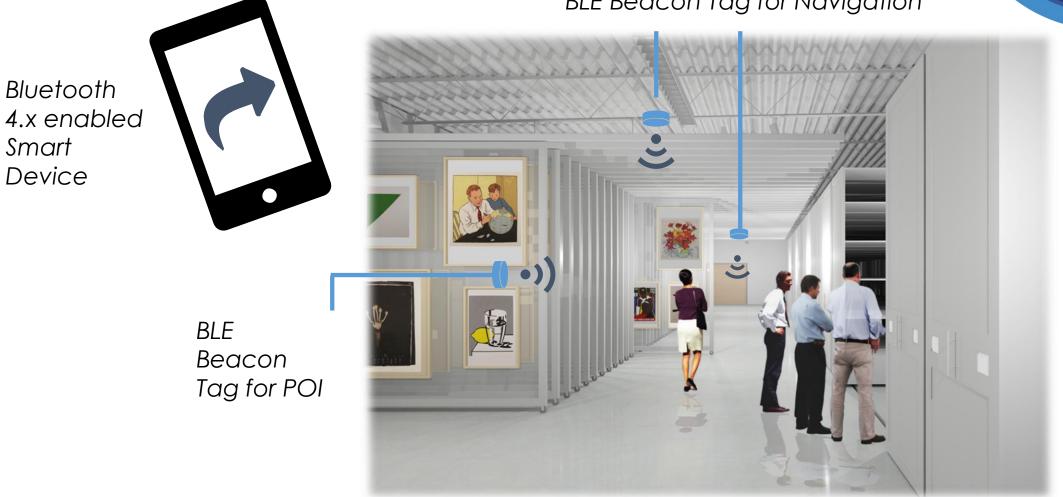

### AVEROS ADVANCED IOT SYSTEMS

Presenting: NAVIBEES, the Smart Indoor Guide





#### ABOUT NAVIBEES

An advanced technological solution that allows users to:



with points of interest anywhere inside buildings.

EROS

#### INDOOR NAVIGATION USE CASES

FEROS

- SHOPPING MALLS
- MUSEUMS
- UNIVERSITY CAMPUSES
- AIRPORTS
- MEDICAL CENTERS



#### SOME FEATURES



#### FEROS









#### HOW IT WORKS



#### BLE Beacon Tag for Navigation

FEROS



#### SYSTEM OVERVIEW





## FEROS 15:54 ●●●●● SFR 🔶 \* 📭 + \* 83% 🔳 visioglobe Hamad International Airport Q Flights, Facilities, Services Digital Wayfinding and Navigation 4 for Mobile, Web, **Kiosk & Print** <u>∭</u>

909

#### **VISIOGLOBE: 3D MAPPING SOLUTION**



#### WHY NAVIBEES



#### • BLE Beacon based navigation is

- Most reliable & accurate method of indoor navigation
- Not dependent on existing IT & Network infrastructure
- Works offline
- NaviBees SDK has over 5 years of advanced research and development experience making it the most advanced indoor navigation algorithm

EROS

- CoreBlu X2Pro BLE Tag is especially conceived for indoor navigation:
  - Very long battery life: +6 years
  - Easy maintenance
- Lowest overall cost BL