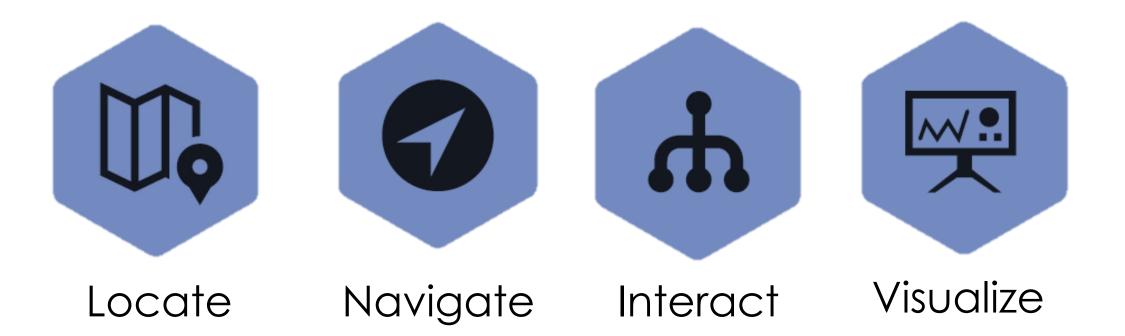

#### ABOUT NAVIBEES

An advanced technological solution that allows users to:

with points of interest anywhere inside buildings.

EROS