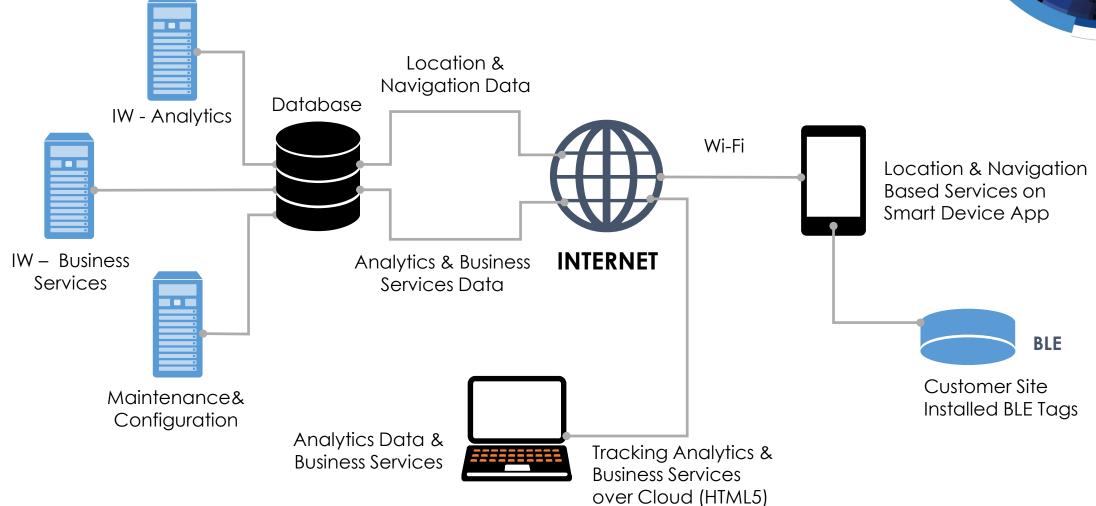

### AVEROS ADVANCED IOT SYSTEMS

Presenting: NAVIBEES, the Smart Indoor Guide





#### ABOUT NAVIBEES

An advanced technological solution that allows users to:



with points of interest anywhere inside buildings.

EROS

#### INDOOR NAVIGATION USE CASES

FEROS

- SHOPPING MALLS
- MUSEUMS
- UNIVERSITY CAMPUSES
- AIRPORTS
- MEDICAL CENTERS



#### SOME FEATURES



#### FEROS









#### HOW IT WORKS



#### BLE Beacon Tag for Navigation

FEROS



#### SYSTEM OVERVIEW





## FEROS 15:54 ●●●●● SFR 🔶 \* 📭 + \* 83% 🔳 visioglobe Hamad International Airport Q Flights, Facilities, Services Digital Wayfinding and Navigation 4 for Mobile, Web, **Kiosk & Print** <u>∭</u>

909

#### **VISIOGLOBE: 3D MAPPING SOLUTION**



#### WHY NAVIBEES



#### • BLE Beacon based navigation is

- Most reliable & accurate method of indoor navigation
- Not dependent on existing IT & Network infrastructure
- Works offline
- NaviBees SDK has over 5 years of advanced research and development experience making it the most advanced indoor navigation algorithm

EROS

- CoreBlu X2Pro BLE Tag is especially conceived for indoor navigation:
  - Very long battery life: +6 years
  - Easy maintenance
- Lowest overall cost BLE based indoor navigation solution currently in the market
- Installed