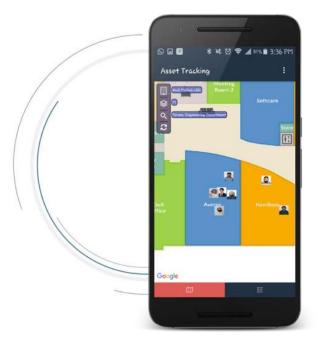

### PRODUCTS: MOBILE APPS

- Averos range of standard Mobile Apps as tools for administration, configuration & Maintenance.
- Customizable Averos Mobile App allows authorized users to gain access to various kinds of services for live tracking and mapping people & assets
- HTMLS, iOS & Android Version

### WE PROVIDE SOLUTIONS FOR

- Real-Time Location System
- Visitor Tracking & Management System
- Indoor Positioning & Navigation System

Locate

Track

Navigate