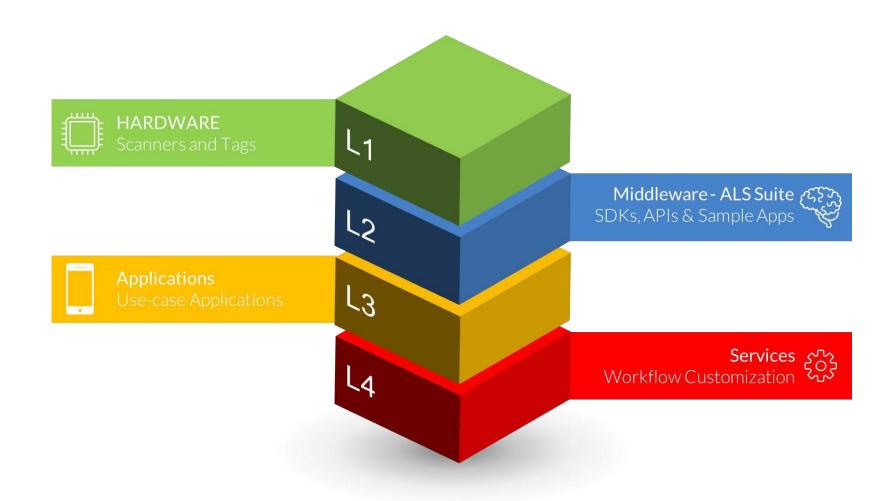

# AVEROS ADVANCED RTLSSYSTEMS

Localization, Tracking and Navigation

#### **OVERVIEW**

Averos provides advanced and innovative Location-based and RTLS (Real Time Location System) technological solutions that are intuitive, efficient, cost-effective and of high quality and reliability.



### WE PROVIDE SOLUTIONS FOR

- Real-Time Location System
- Visitor Tracking & Management System
- Indoor Positioning & Navigation System

Locate

Track

Navigate

## **SOLUTIONS FOR**





LIVE TRACK EMPLOYEES AND WORKFLOWS







## **OUR TECHNOLOGY STACK**





## MODULAR SYSTEMS PRODUCTS





## PRODUCTS: TAGS AND SENSOR NODES

The CoreBlu product line features advanced high performance BLE beacon devices specific for a variety of applications with added sensors:



| BLE-K1                              | BLE-PRO                                   | BLE-X2A                         | BLE-XA                       | BLE-M1                             |
|-------------------------------------|-------------------------------------------|---------------------------------|------------------------------|------------------------------------|
| Blutrak                             |                                           | APEROS<br>31-42 Assendance Card | AVEROS X1-AZ Attendance Card | APEROS                             |
| 36x26x5.5mm                         | 70x70x22mm