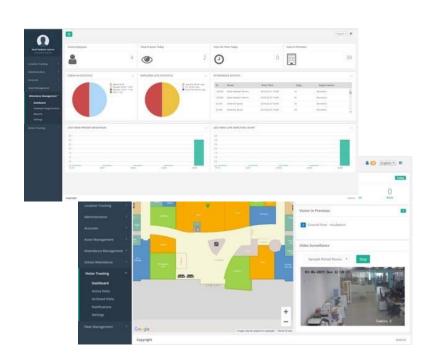

#### PRODUCTS: ALS SUITE

Averos Location Sphere Suite of Midware software enables the development of advanced RTLSapplications for various vertical market solutions.

#### **ALS Suite Features:**

- Indoor Map Manager
- RTLS Engine (For Real-Time Location)
- MPS Engine (For Beacon base Mobile Positioning)
- Navigation Engine (For turn by turn navigation using MPS
- Cloud and on-site hosted modules
- SDKs, APIs and Sample Apps
- White Labeled DemoApps