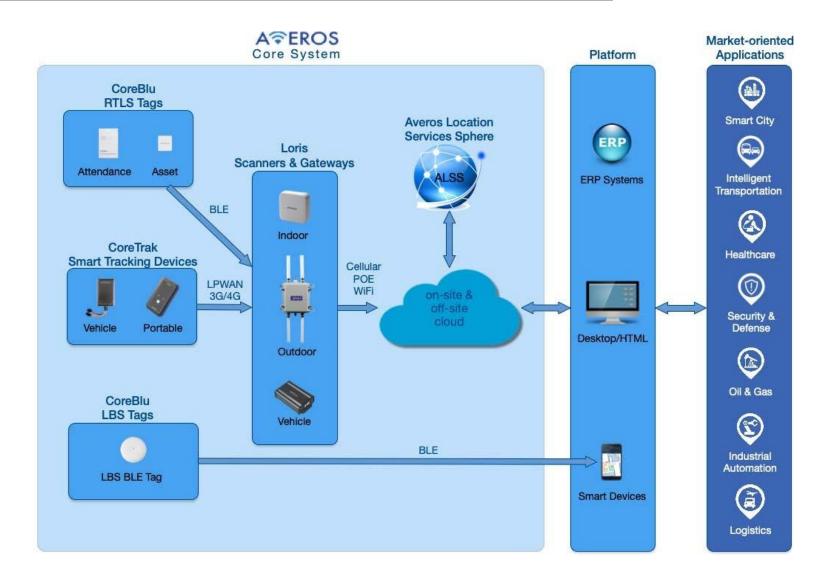

## **OUR TECHNOLOGY STACK**

## MODULAR SYSTEMS PRODUCTS

## PRODUCTS: TAGS AND SENSOR NODES

The CoreBlu product line features advanced high performance BLE beacon devices specific for a variety of applications with added sensors:

| BLE-K1                              | BLE-PRO                                   | BLE-X2A                         | BLE-XA                       | BLE-M1                             |
|-------------------------------------|-------------------------------------------|---------------------------------|------------------------------|------------------------------------|
| Blutrak                             |                                           | APEROS<br>31-42 Assendance Card | AVEROS X1-AZ Attendance Card | APEROS                             |
| 36x26x5.5mm                         | 70x70x22mm                                | 85x55x4mm                       | 85x55x4mm                    | 32x23x3.3mm                        |
| Battery: 2 years<br>@0.5Hz, replace | Battery: 7 years able @0.5Hz, replaceable | Battery: 2 years<br>@0.5Hz      | Battery: 2 years<br>@0.5Hz   | Battery: 1 year,4<br>months @0.3Hz |
| BLE, Buzzer & L                     | ED BLE, Button, LED                       | BLE, accelerometer              | BLE                          | BLE                                |
| People & Asset<br>tracking          | For LBS, Indoor<br>Navigation             | People Tracking                 | People Tracking              | Asset Tracking                     |

## PRODUCTS: SCANNERS & GATEWAYS

Loris is a family of solutions that is built on advanced and innovative IoT hardware and software platforms providing BLE scanning, network communication and Integration for RTLS applications.

#### PRODUCTS: ALS SUITE

Averos Location Sphere Suite of Midware software enables the development of advanced RTLSapplications for various vertical market solutions.