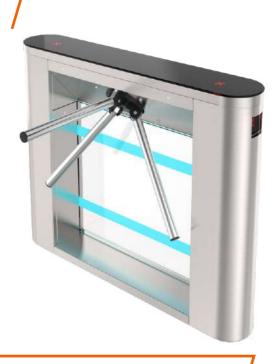

# TRIPOD TURNSTILE GALAXY - M

Galaxy-M is a turnstile access solution that intends to combine advantages of regular motorized tripod with the requirement of elegant appearance. LED lighted glass panel and special design benefits you with sophisticated look on affordable price.

STAINLESS STEEL HOUSING AND GLASS WITH LIGHTS
- RECIPE OF SUCCESS FOR ANY INTERIOR

FREE ACCESS

CROSSING CAPACITY

PASSAGE WIDTH

PROTECTIVE LEVEL

DROP-ARM

MOTORIZED

BI-DIRECTIONAL

# **Advantages**

- Bi-directional motorized tripod turnstile with panic / bar drop-arm function
- High quality at a cost effective price
- Integration with any type of access control and ID systems
- Low power consumption
- Panic / bar drop-arm function with automatic reset
- Whisper quiet, low noise operation
- Optional indoor or outdoor housing types
- Wide range of accessories
- Availability of a back up battery connection
- Complete supply set as a standard