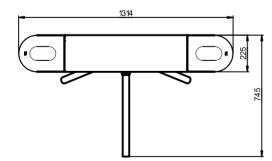

## **Technical Specifications:**

| Unit width, mm        | 745       |
|-----------------------|-----------|
| Unit length, mm       | 1314      |
| Unit height, mm       | 1000      |
| Weight, kg (not more) | 65        |
| Mechanism             | Motorized |