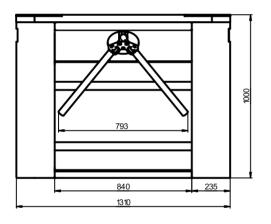

## **Technical Specifications:**

| Unit width, mm        | 745       |
|-----------------------|-----------|
| Unit length, mm       | 1314      |
| Unit height, mm       | 1000      |
| Weight, kg (not more) | 65        |
| Mechanism             | Motorized |