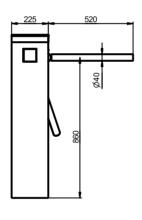

## **Technical Specifications:**

| Unit width, mm        | 745       |
|-----------------------|-----------|
| Unit length, mm       | 1314      |
| Unit height, mm       | 1000      |
| Weight, kg (not more) | 65        |
| Mechanism             | Motorized |