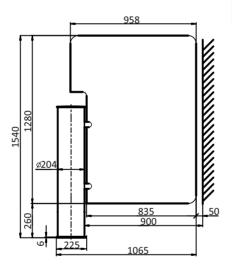

## **Technical Specifications:**

| Passage width, mm            | 650/900   |
|------------------------------|-----------|
| Unit width, mm               | 815/1065  |
| Unit diameter, mm            | 225       |
| Unit height (with glass), mm | 1540      |
| Mechanism                    | Motorized |

## GATE-GS HG 650

GATE-GS HG 900 for disabled and trolley access