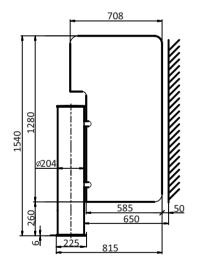

## **Technical Specifications:**

| Passage width, mm            | 650/900   |
|------------------------------|-----------|
| Unit width, mm               | 815/1065  |
| Unit diameter, mm            | 225       |
| Unit height (with glass), mm | 1540      |
| Mechanism                    | Motorized |

## GATE-GS HG 650

GATE-GS HG 900 for disabled and trolley access