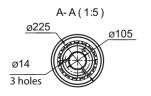

## **Technical Specifications:**

| Passage width, mm            | 650/900   |
|------------------------------|-----------|
| Unit width, mm               | 815/1065  |
| Unit diameter, mm            | 225       |
| Unit height (with glass), mm | 1540      |
| Mechanism                    | Motorized |