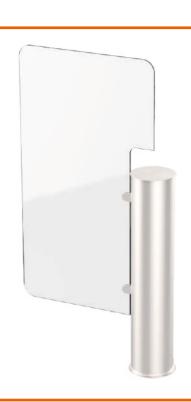

# SWING GATES GATE-GS HG

Gate-GS HG is automatic swing gate opener with a glass type of flag. Along with standard dimensions, width and height of a glass swing flag can be enlarged.

Automatic gate system includes all the features and functionality as listed bellow.

## GATE-GS HG 650

GATE-GS HG 900 for disabled and trolley access