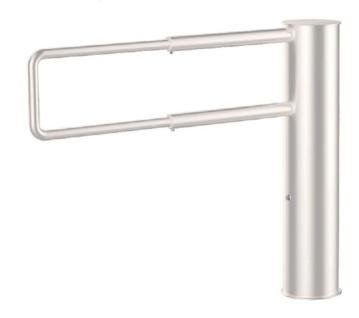

# SWING GATES GATE-SPR

Mechanical Gate-SPR is effective entrance solution for areas where the passage width is not indicated. As far as telescopic leaf can be up to 1000 mm wide. Gate-SPR can be opened Can be opened clockwise/counterclock-wise. The gate can be locked with a key.

UNIQUE TELESCOPIC ADJUSTABLE FLAG

ALLOWS TO FIT THE GATE TO ANY PASSAGE

## **Advantages**

- Adjustable tube makes GATE-SPR appropriative for installation sites where passage width is unknown in advance
- Solution for disabled and trolley access
- Appropriative addition to other TiSO turnstiles
- Successful combination of affordable price and high quality
- Steadfast housing suitable for high traffic areas
- Gate housing could be adapted for both indoor and outdoor installations
- Can be mounted on a mobile platform (TiSO Frame-M)