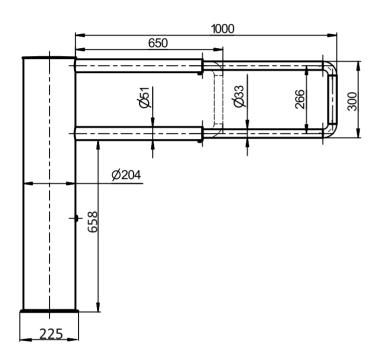

# **Technical Specifications:**

| Passage width, mm            | 700 - 1050 |
|------------------------------|------------|
| Unit width, mm               | 865-1215   |
| Unit diameter, mm            | 225        |
| Unit height (with glass), mm | 1000       |
| Unit weight, kg (not more)   | 42         |
| Mechanism                    | Mechanical |