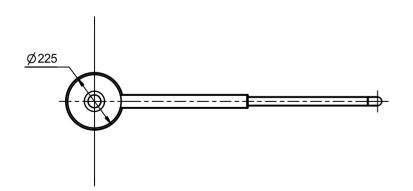

# **Technical Specifications:**

| Passage width, mm            | 700 - 1050 |
|------------------------------|------------|
| Unit width, mm               | 865-1215   |
| Unit diameter, mm            | 225        |
| Unit height (with glass), mm | 1000       |
| Unit weight, kg (not more)   | 42         |
| Mechanism                    | Mechanical |