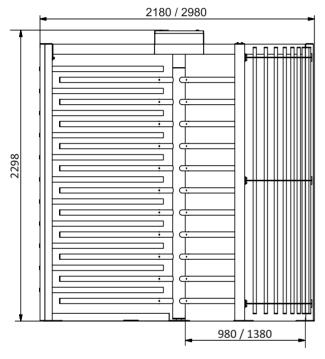

# **Technical Specifications:**

| Passage width, mm     | 980        | 1380 |
|-----------------------|------------|------|
| Unit width, mm        | 2180       | 2980 |
| Diameter, mm          | 2000       | 2590 |
| Unit height, mm       | 2298       |      |
| Weight, kg (not more) | 300        | 380  |
| Mechanism             | Mechanical |      |