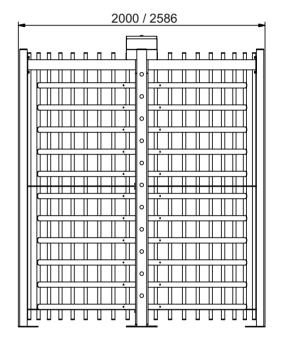

# **Technical Specifications:**

| Passage width, mm     | 980        | 1380 |
|-----------------------|------------|------|
| Unit width, mm        | 2180       | 2980 |
| Diameter, mm          | 2000       | 2590 |
| Unit height, mm       | 2298       |      |
| Weight, kg (not more) | 300        | 380  |
| Mechanism             | Mechanical |      |