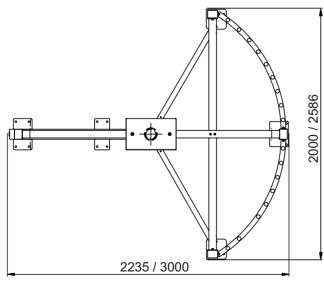

# **Technical Specifications:**

| Passage width, mm     | 980        | 1380 |
|-----------------------|------------|------|
| Unit width, mm        | 2180       | 2980 |
| Diameter, mm          | 2000       | 2590 |
| Unit height, mm       | 2298       |      |
| Weight, kg (not more) | 300        | 380  |
| Mechanism             | Mechanical |      |