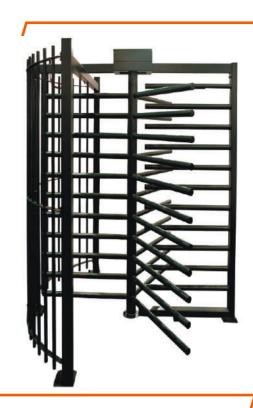

# FULL-HEIGHT TURNSTILE PUSH&GO

Push&Go is fully mechanical type of a full height turnstile. This type of security barriers mostly applied at installations for one direction pedestrian access management. Cost effective solution which does not require any power supply. Can be supplied both in fully welded or assembly (attractive for transportation) design.

### **Advantages**

- Superb quality and simple operation at a very low cost
- Stable and Robust housing suitable for high traffic areas
- Turnstile housing can be adapted for both indoor and outdoor installations
- Can be mounted on the TiSO Frame M mobile platform
- Direction of rotation can be selected during installation