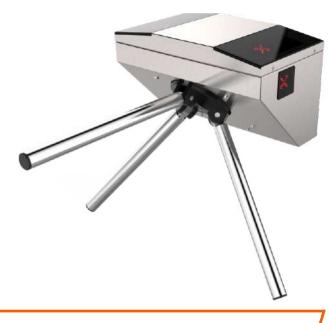

## TRIPOD TURNSTILE

## ROBUST TRIPOD TURNSTILE WITH STYLISH DESIGN

BI-DIRECTIONAL

FREE ACCESS

CROSSING CAPACITY

PASSAGE WIDTH

PROTECTIVE LEVEL

DROP-ARM

MOTORIZED

**Advantages** 

- Bi-directional motorized tripod turnstile with panic / bar drop-arm function
- High quality at a cost effective price
- Integration with any type of access control and ID systems
- Low power consumption
- Panic / bar drop-arm function with automatic reset
- Whisper quiet, low noise operation
- Optional indoor or outdoor housing types
- Wide range of accessories
- Availability of a back up battery connection
- Complete supply set as a standard