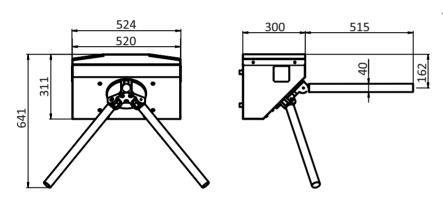

## **Technical Specifications:**

| Width, mm             | 833       |
|-----------------------|-----------|
| Length, mm            | 793       |
| Weight, kg (not more) | 30        |
| Mechanism             | Motorized |