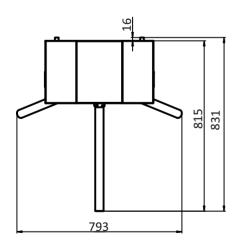

## **Technical Specifications:**

| Width, mm             | 833       |
|-----------------------|-----------|
| Length, mm            | 793       |
| Weight, kg (not more) | 30        |
| Mechanism             | Motorized |