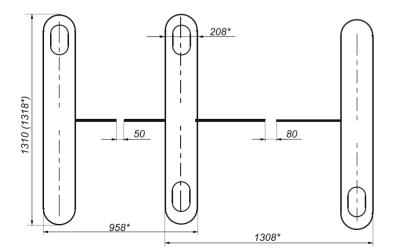

#### **Technical Specifications:**

| Unit width, mm  | 950 (958*)   |
|-----------------|--------------|
| Unit length, mm | 1310 (1318*) |
| Unit height, mm | 1000 (1010*) |
| Mechanism       | Motorized    |