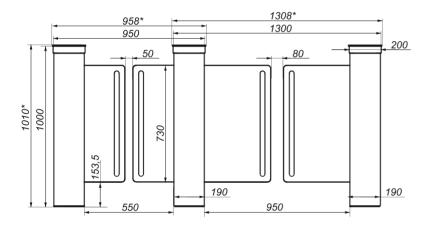

#### **Technical Specifications:**

| Unit width, mm  | 950 (958*)   |
|-----------------|--------------|
| Unit length, mm | 1310 (1318*) |
| Unit height, mm | 1000 (1010*) |
| Mechanism       | Motorized    |

#### **Electrical Specifications:**

- Voltage:
  - from the AC (100-240)V, 50/60Hz;
  - from a DC source 12 V;
- Maximum power consumption 155W per pass.

\* Overall dimension for the turnstile with glass top