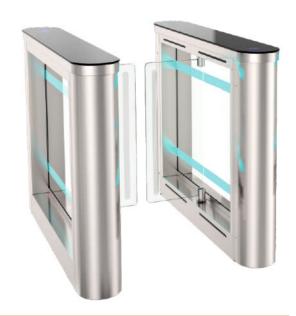

# SWEEPER

The swinging waist-high turnstile Sweeper can operate in two modes: normally closed and normally open. Both access directions are free when the turnstile is deenergized. The turnstile is suitable for the most sites, where access control and restriction is required due to functionality, ease of use and stylish appearance. The primary purpose of the turnstile Sweeper is arrangement of access in one or two directions.

#### ELEGANT ACCESS SOLUTION WITH ENTRANCE