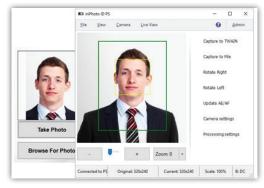

# ES orthodo 075 Dis York Camera (Just Vise) Dis York Camera (Just Vise) Captions to FFA Rocale Lath Update AU/UP Camera 66/AMD Camera 66/AMD Camera 66/AMD Scale 2005 Ill 9C Connected to FC Camera Procedure 51/305 3006. Connected to FC Camera Procedure 5

## **Live Preview**

The problem with most similar apps is the lack of precapture options. inPhoto ID PS allows you to select an optimal view and adjust position before clicking the shutter. You will have full control over the final look of your picture and the ability to experiment with the shot settings before you are totally satisfied with the result. The application also supports post-shot editing and resizing as well as manual rotation of both live preview and result images.

# **TWAIN** image capture

While inPhoto ID PS allows you to automatically save ready pictures to designated folders on your computer, it also suggests the ability to transfer captured ID photos to a number of third-party applications via TWAIN protocol. Some of the most widely used programs working with this feature are Adobe Photoshop, ID Works, CardFive, EPISuite - basically any TWAIN-friendly app, including one of your own.