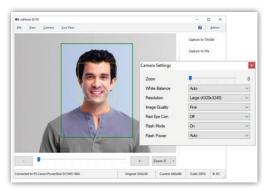

# Remote shooting & control

With inPhoto ID PS, you can remotely control some of the most popular models of Canon PowerShot cameras to capture ID photos right to your computer. Moreover, you will be able to fix the settings in real-time according to the task at hand. Our application offers remote control of optical zoom, brightness and contrast, automatic flash mode activation and other handy features meant to facilitate your shooting routine. Taking ID photos has never been so fast and easy!

## **Live Preview**

The problem with most similar apps is the lack of precapture options. inPhoto ID PS allows you to select an optimal view and adjust position before clicking the shutter. You will have full control over the final look of your picture and the ability to experiment with the shot settings before you are totally satisfied with the result. The application also supports post-shot editing and resizing as well as manual rotation of both live preview and result images.