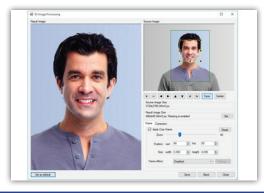

# **ID** photo preparation

The application fully automates the shooting process enabling face detection for all types of supported cameras. The photo will also be automatically cropped based on recognized face area to provide the best portrait possible. This convenient function will save you a lot of manual editing. If you need different sizing, you can easily alter the crop settings to meet your particular needs.

# **TWAIN** image capture

While inPhoto ID PS allows you to automatically save ready pictures to designated folders on your computer, it also suggests the ability to transfer captured ID photos to a number of third-party applications via TWAIN protocol. Some of the most widely used programs working with this feature are Adobe Photoshop, ID Works, CardFive, EPISuite - basically any TWAIN-friendly app, including one of your own.