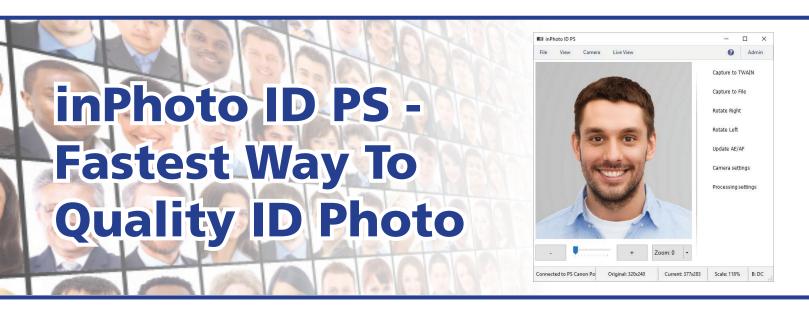

# inPhoto ID PS

inPhoto ID PS is an application for remote camera control and ID photo preparation that works with a wide range of Canon PowerShot cameras, allowing you to automate a good deal of your daily tasks. Supporting an extended set of functions, from live preview to cross-application image capture, it gives you full control over picture quality, and great flexibility in settings adjustment. This is a unique instrument for capturing viable, high-quality ID photos on the go, in line with your specific requirements. Our app will come in handy for everyone who has to handle multiple ID snapshots on a daily basis.

# ES orthodo 075 Dis York Camera (Just Vise) Dis York Camera (Just Vise) Captions to FFA Rocale Lath Update AU/UP Camera 66/AMD Camera 66/AMD Camera 66/AMD Scale 2005 Ill 9C Connected to FC Camera Procedure 51/305 3006. Connected to FC Camera Procedure 5