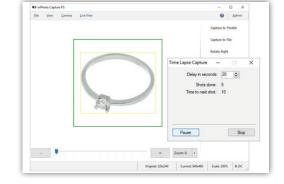

## **Extended function support**

The app offers even more options for convenient and highguality shooting. In addition to all of the ID PS functionality, it includes such functions as timer and time lapse capture that will significantly facilitate your daily tasks. Besides, inPhoto Capture allows you to automatically switch between several cameras doing the same amount of work in less time. Just one click can set any number of cameras shooting at fixed intervals without your participation! All this gives you much more control over the process and makes it possible to achieve impressive results with minimal effort.

inPhoto Capture PS can automatically recognize not only faces, but also any object in the background. You can set the app to identify the object you need - for instance, certain items in the internet store. The image will be captured and processed in line with the current settings that can be changed any second to meet your particular requirements. You won't have to spend precious time on manual cropping and bulky editing - the app will do most of the job for you.