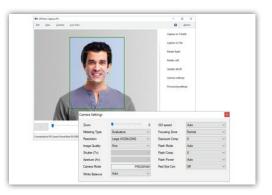

## **Better shooting control**

The camera choice is undoubtedly crucial for picture quality. While inPhoto Capture PS supports the same selection of camera models as inPhoto ID PS, it allows you to tap into their full functionality and use more complex, previously unavailable camera parameters. While ID PS only works in 'Auto' mode, which is enough for regular shooting conditions, Capture PS supports manual exposure control and gives you access to a wider range of functions with the ability to capture clearer, better processed, and more professional images. inPhoto Capture PS will take your photography to a new level.

## **Extended function support**

The app offers even more options for convenient and highguality shooting. In addition to all of the ID PS functionality, it includes such functions as timer and time lapse capture that will significantly facilitate your daily tasks. Besides, inPhoto Capture allows you to automatically switch between several cameras doing the same amount of work in less time. Just one click can set any number of cameras shooting at fixed intervals without your participation! All this gives you much more control over the process and makes it possible to achieve impressive results with minimal effort.