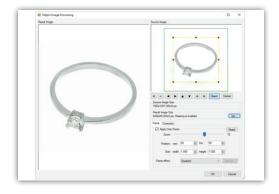

inPhoto Capture PS can automatically recognize not only faces, but also any object in the background. You can set the app to identify the object you need - for instance, certain items in the internet store. The image will be captured and processed in line with the current settings that can be changed any second to meet your particular requirements. You won't have to spend precious time on manual cropping and bulky editing - the app will do most of the job for you.