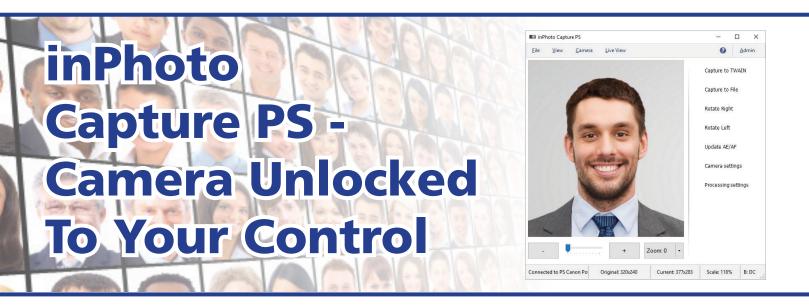

## inPhoto Capture PS

If you are looking for a more advanced remote camera control solution for taking ID pictures, you should definitely check out inPhoto Capture PS - another of our products providing access to a larger range of camera options. With this full-featured ID photo preparation app, capturing top-class photos for passes, licenses and other documents becomes even easier. Offering the same basic set of functions as inPhoto ID PS, the application expands your technical abilities by supporting full functionality of professional-level cameras. That can greatly enhance the quality of your ID images and help streamline your work.

## **Better shooting control**

The camera choice is undoubtedly crucial for picture quality. While inPhoto Capture PS supports the same selection of camera models as inPhoto ID PS, it allows you to tap into their full functionality and use more complex, previously unavailable camera parameters. While ID PS only works in 'Auto' mode, which is enough for regular shooting conditions, Capture PS supports manual exposure control and gives you access to a wider range of functions with the ability to capture clearer, better processed, and more professional images. inPhoto Capture PS will take your photography to a new level.

## **Extended function support**

The app offers even more options for convenient and highguality shooting. In addition to all of the ID PS functionality, it includes such functions as timer and time lapse capture that will significantly facilitate your daily tasks. Besides, inPhoto Capture allows you to automatically switch between several cameras doing the same amount of work in less time. Just one click can set any number of cameras shooting at fixed intervals without your participation! All this gives you much more control over the process and makes it possible to achieve impressive results with minimal effort.