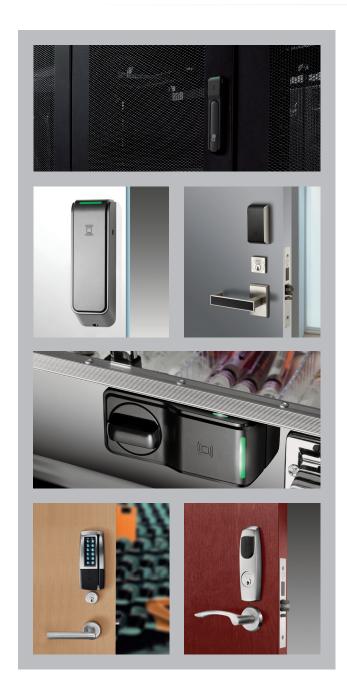

## ASSA ABLOY Products Available with Mobile Access Support:

- Adams Rite G100 Digital Glass Door Lock
- Corbin Russwin Access 600® RNE1 Integrated Wiegand Lock\*
- Corbin Russwin Access 700® PIP1 PoE Lock
- Corbin Russwin Access 700® PWI1 WiFi Lock
- Corbin Russwin IN100 Aperio® Wireless Lock\*
- Corbin Russwin IN120 WiFi Lock
- Corbin Russwin IN220 PoE Lock
- Corbin Russwin SE LP10 Integrated Wiegand Lock
- HES K100 Aperio® Wireless Cabinet Lock®
- HES KS100 Aperio® Wireless Server Cabinet Lock\*
- Sargent Harmony® Integrated Wiegand Lock\*
- Sargent IN100 Aperio® Wireless Lock
- Sargent IN120 WiFi Lock
- Sargent IN220 PoE Lock
- Sargent Passport 1000 P1 PoF Lock
- Sargent Passport 1000 P2 WiFi Lock
- Sargent SE LP10 Integrated Wiegand Lock
- Securitron R100 Aperio® Wireless Reader