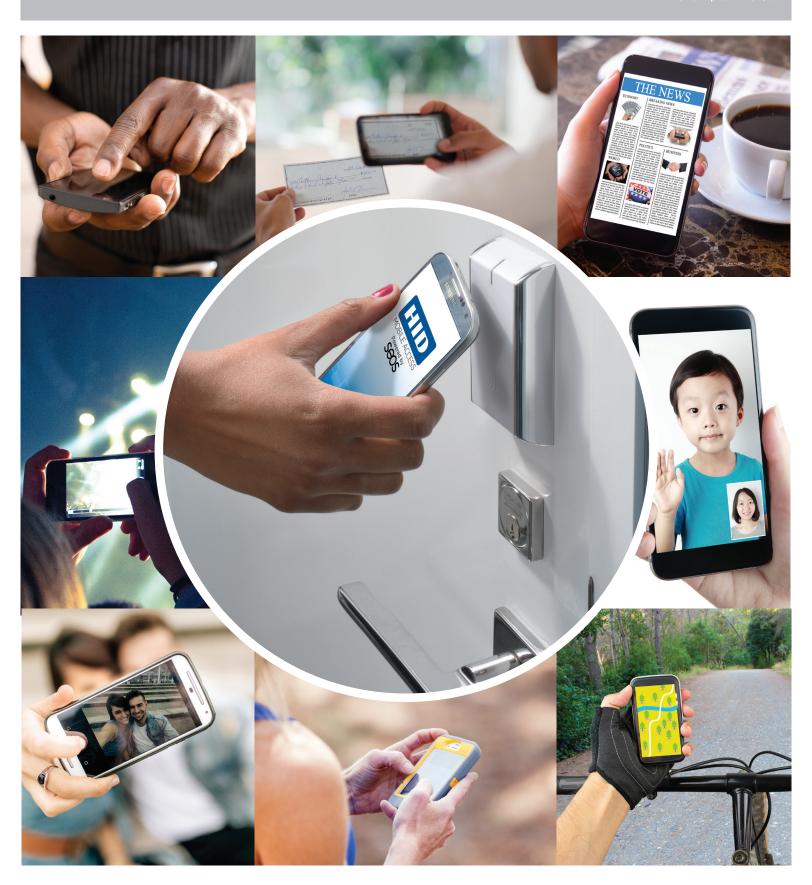

# Secure. Flexible. Convenient.

Smart phones have become the control center of our lives. We manage nearly every aspect of our existence with mobile technology, so why should unlocking doors be an exception?

Count on ASSA ABLOY Group brands for a broad range of access control locks that support HID Mobile Access® powered by Seos®, offering:

- Native support for iOS® and Android™ devices
- Available in wired or wireless locks
- Comprehensive security
- Mobile access for work, home and hotels

### Convenience

 Allows you to unlock doors with your mobile device, whether it is iOS® or Android™