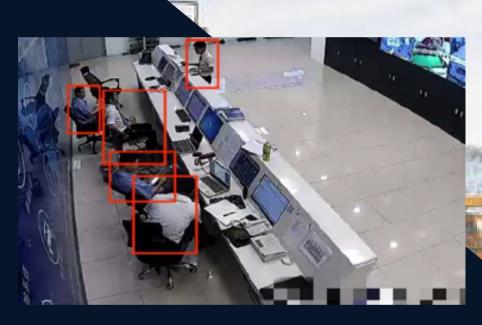

#### Manufacturing

Ai algorithms can help with;

- Potential Injury and hazard detection, Illegal/Negligent Behaviour.
- Contractor and Staff protocol/KPI monitoring.
- illegal/abnormal behavior.