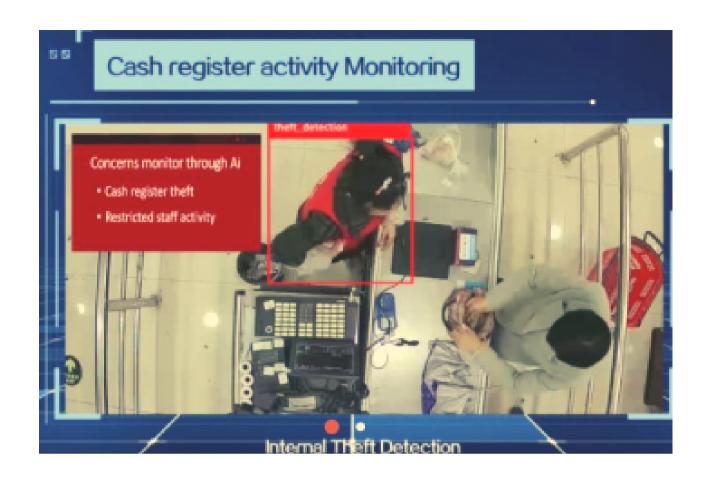

#### Restaurant

Ai algorithms can help with

- Food contamination.
- Health and safety.
- Contractor and Staff protocol/KPI monitoring.
- Staff productivity.
- Internal/External theft.