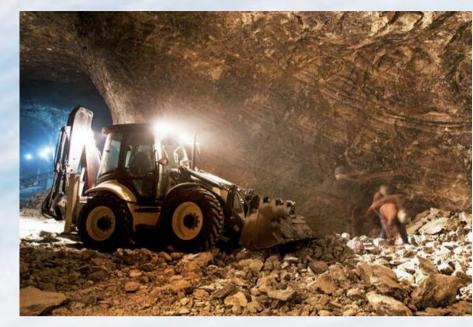

# AIVI CONSTRUCTION

AIVI construction has the ability to monitor processes and on-site abnormal behaviour in real time. This technology can monitor and track process related concerns, dynamics of worker/vehicles, building materials, construction equipment etc.

It uses methods such as target detection and positioning, behaviour assessment and analysis to monitor and implement procedures such as dangerous object placement warning, health and safety concerns, process productivity maximisation, warning of dangerous behaviour etc.

This system can be applied 24 hours to carry out comprehensive monitoring and reporting to ensure increase in productivity and safety of life and property.