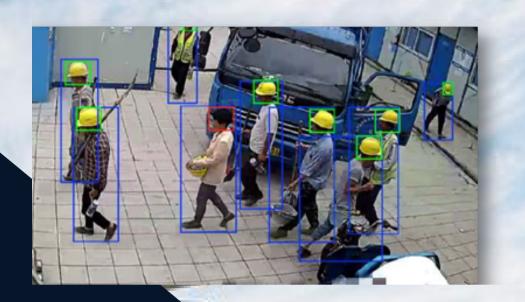

# AIVI CONSTRUCTION

AIVI construction has the ability to monitor processes and on-site abnormal behaviour in real time. This technology can monitor and track process related concerns, dynamics of worker/vehicles, building materials, construction equipment etc.

It uses methods such as target detection and positioning, behaviour assessment and analysis to monitor and implement procedures such as dangerous object placement warning, health and safety concerns, process productivity maximisation, warning of dangerous behaviour etc.

This system can be applied 24 hours to carry out comprehensive monitoring and reporting to ensure increase in productivity and safety of life and property.