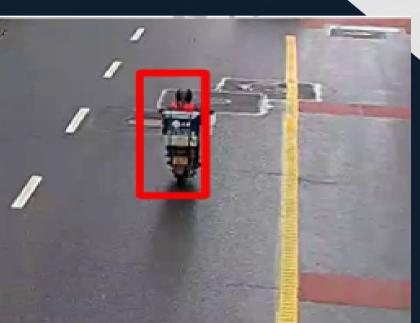

# **AIVITRAFFIC**

AIVI traffic is developed to cater for traffic control and management needs in urban development environment which assist officials to fully utilise existing resources deployed.

This system can not only obtain real-time urban traffic conditions, but also identify traffic element information, report abnormal events such as vehicle precise trajectory analysis, traffic congestion assessment, and more.