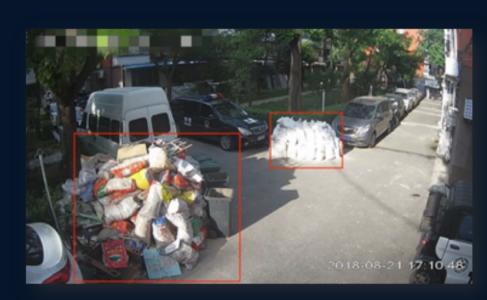

# AIVI CONSTRUCTION

AIVI construction has the ability to monitor processes and on-site abnormal behaviour in real time. This technology can monitor and track process related concerns, dynamics of worker/vehicles, building materials, construction equipment etc.

It uses methods such as target detection and positioning, behaviour assessment and analysis to monitor and implement procedures such as dangerous object placement warning, health and safety concerns, process productivity maximisation, warning of dangerous behaviour etc.

This system can be applied 24 hours to carry out comprehensive monitoring and reporting to ensure increase in productivity and safety of life and property.