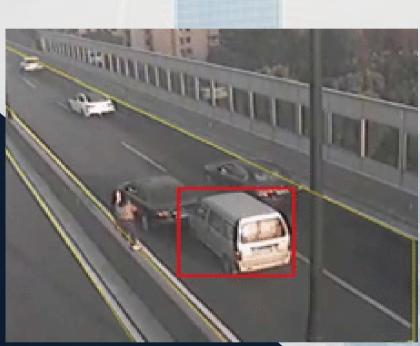

# **AIVITRAFFIC**

AIVI traffic is developed to cater for traffic control and management needs in urban development environment which assist officials to fully utilise existing resources deployed.

This system can not only obtain real-time urban traffic conditions, but also identify traffic element information, report abnormal events such as vehicle precise trajectory analysis, traffic congestion assessment, and more.