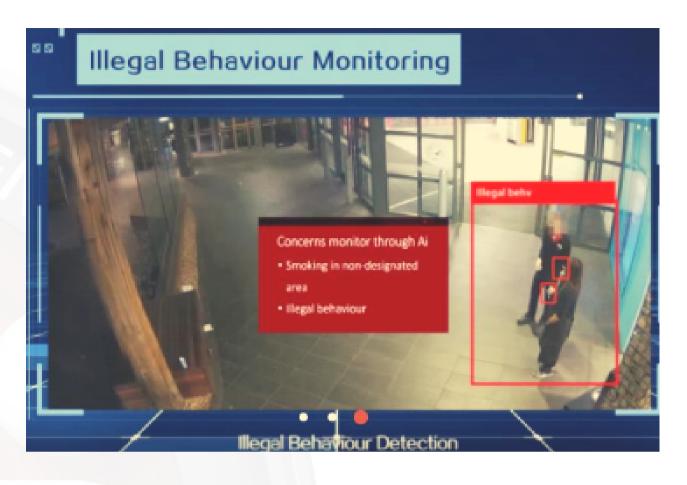

#### Manufacturing

Ai algorithms can help with;

- Potential Injury and hazard detection, Illegal/Negligent Behaviour.
- Contractor and Staff protocol/KPI monitoring.
- illegal/abnormal behavior.

#### Restaurant

Ai algorithms can help with

- Food contamination.
- Health and safety.
- Contractor and Staff protocol/KPI monitoring.
- Staff productivity.
- Internal/External theft.

#### Retail

Ai algorithms can help with;

- Staff productivity.
- Customer satisfaction level monitoring.
- Staff protocol monitoring.

#### **Shopping complex**

Ai Algorithms can help with;

- Trips and falls.
- Water spills/hazard detection.
- Contractor protocol monitoring.
- Car park monitoring.
- human abnormal behaviour monitoring.