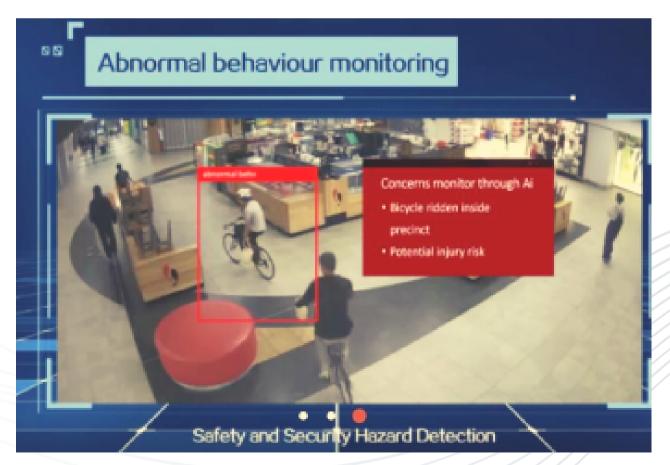

#### **Shopping complex**

Ai Algorithms can help with;

- Trips and falls.
- Water spills/hazard detection.
- Contractor protocol monitoring.
- Car park monitoring.
- human abnormal behaviour monitoring.