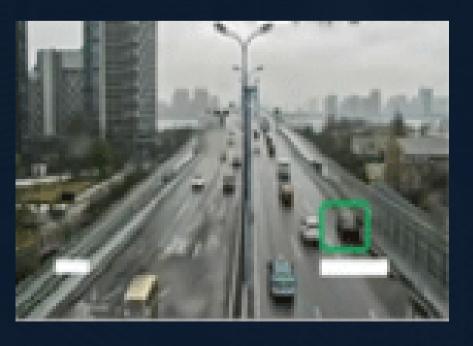

# **AIVITRAFFIC**

AIVI traffic is developed to cater for traffic control and management needs in urban development environment which assist officials to fully utilise existing resources deployed.

This system can not only obtain real-time urban traffic conditions, but also identify traffic element information, report abnormal events such as vehicle precise trajectory analysis, traffic congestion assessment, and more.