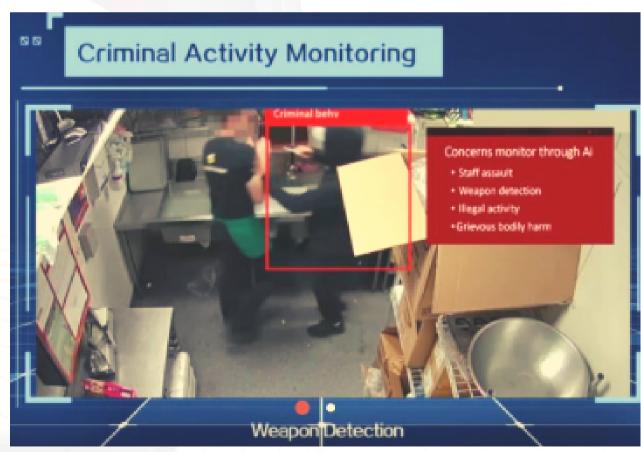

#### Manufacturing

Ai algorithms can help with;

- Potential Injury and hazard detection, Illegal/Negligent Behaviour.
- Contractor and Staff protocol/KPI monitoring.
- illegal/abnormal behavior.

#### Restaurant

Ai algorithms can help with

- Food contamination.
- Health and safety.
- Contractor and Staff protocol/KPI monitoring.
- Staff productivity.
- Internal/External theft.

#### Retail

Ai algorithms can help with;

- Staff productivity.
- Customer satisfaction level monitoring.
- Staff protocol monitoring.

#### **Shopping complex**

Ai Algorithms can help with;

- Trips and falls.
- Water spills/hazard detection.
- Contractor protocol monitoring.
- Car park monitoring.
- human abnormal behaviour monitoring.