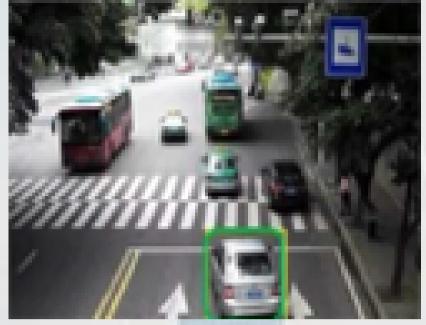

# **AIVITRAFFIC**

AIVI traffic is developed to cater for traffic control and management needs in urban development environment which assist officials to fully utilise existing resources deployed.

This system can not only obtain real-time urban traffic conditions, but also identify traffic element information, report abnormal events such as vehicle precise trajectory analysis, traffic congestion assessment, and more.