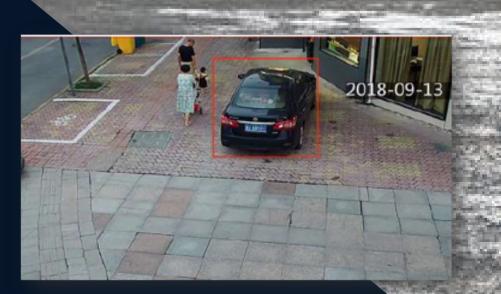

# **AIVITRAFFIC**

AIVI traffic is developed to cater for traffic control and management needs in urban development environment which assist officials to fully utilise existing resources deployed.

This system can not only obtain real-time urban traffic conditions, but also identify traffic element information, report abnormal events such as vehicle precise trajectory analysis, traffic congestion assessment, and more.