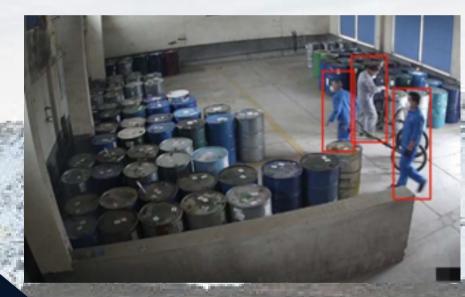

#### Manufacturing

Ai algorithms can help with;

- Potential Injury and hazard detection, Illegal/Negligent Behaviour.
- Contractor and Staff protocol/KPI monitoring.
- illegal/abnormal behavior.